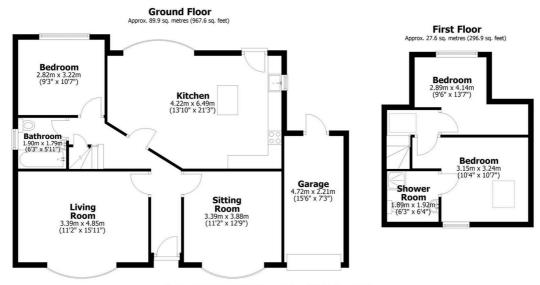

## Floorplan

Total area: approx. 117.5 sq. metres (1264.4 sq. feet)

All measurements are approximate Yorkshire EPC & Floor Plans Ltd Plan produced using PlanUp.

+44 (0)114 268 3682 info@spencersestateagents.co.uk 469 Ecclesall Road Sheffield S118P