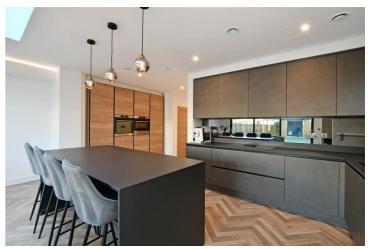

## -from Spencer.

- · A new semi detached house built in 2023
- Excellent energy efficiency and low running costs
- · Underfloor heating on the ground floor
- Mechanical ventilation throughout, triple glazing, solar thermal heating
- Large main bedroom suite on the whole of the top floor
- Three further bedrooms and two bathrooms on the first floor
- Marvelous open plan living dining kitchen, separate utility room, cloakroom and WC
- · Formal living room
- Level lawned garden area with garden room office pod
- · Off road parking for two cars to the front