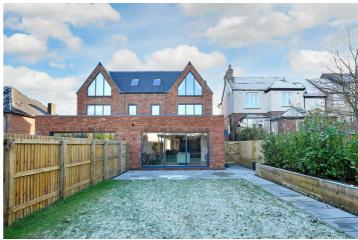

## Buy-

A superb semi detached house in Ecclesall with excellent energy efficiency and superb styling

## -from Spencer.

- · A new semi detached house built in 2023
- Excellent energy efficiency and low running costs
- · Underfloor heating on the ground floor
- Mechanical ventilation throughout, triple glazing, solar thermal heating
- Large main bedroom suite on the whole of the top floor
- Three further bedrooms and two bathrooms on the first floor
- Marvelous open plan living dining kitchen, separate utility room, cloakroom and WC
- · Formal living room
- Level lawned garden area with garden room office pod
- · Off road parking for two cars to the front