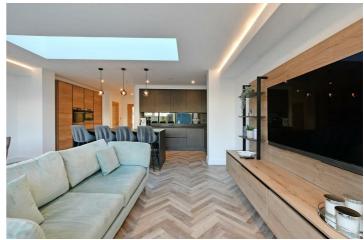

## -from Spencer.

- · A new semi detached house built in 2023
- Excellent energy efficiency and low running costs
- · Underfloor heating on the ground floor
- Mechanical ventilation throughout, triple glazing, solar thermal heating
- Large main bedroom suite on the whole of the top floor
- Three further bedrooms and two bathrooms on the first floor
- Marvelous open plan living dining kitchen, separate utility room, cloakroom and WC
- · Formal living room
- Level lawned garden area with garden room office pod
- · Off road parking for two cars to the front