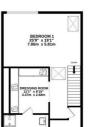

## Floorplan

OUTBUILDING

STORAGE HOME OFFICE 9'7" x 9'5" 2.93m x 2.88m GROUND FLOOR - ROOM HEIGHT = 2.46M

THE OUTBUILDING IS NOT INCLUDED IN THE TOTAL FLOOR AREA

TOTAL FLOOR AREA: 2260sq.ft. (210.0 sq.m.) approx.

Whilst every attempt has been made to ensure the accuracy of the floorplan contained here, me various every aimming nos been made to ensure the accuracy of the chorpian contained there, measurement of cloors, windows, norms and any other films are approximate and no reprostrability to taken for any error, omission or mis-statement. This plan is for illustrative purposes only and should be used as such by any prospective purchaser. The services, systems and applicances shown have not been tested and no guarante as to their operability or efficiency can be given.