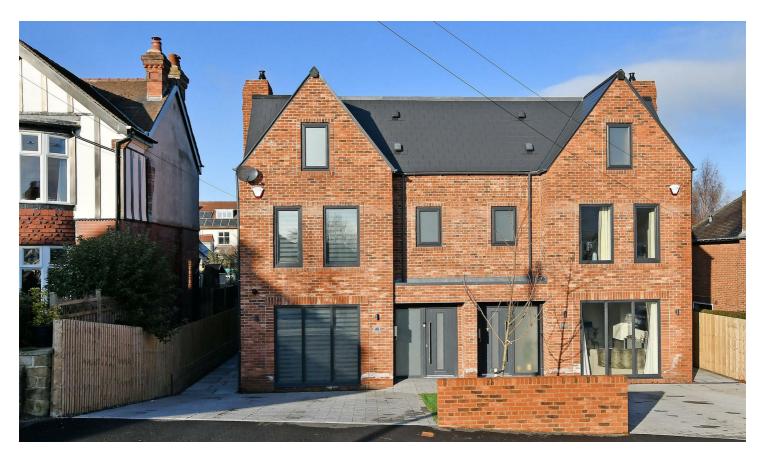

## Buy-

A superb semi detached house in Ecclesall with excellent energy efficiency and superb styling

## -from Spencer.

- · A new semi detached house built in 2023
- Excellent energy efficiency and low running costs
- · Underfloor heating on the ground floor
- Mechanical ventilation throughout, triple glazing, solar thermal heating
- Large main bedroom suite on the whole of the top floor
- Three further bedrooms and two bathrooms on the first floor
- Marvelous open plan living dining kitchen, separate utility room, cloakroom and WC
- · Formal living room
- Level lawned garden area with garden room office pod
- · Off road parking for two cars to the front