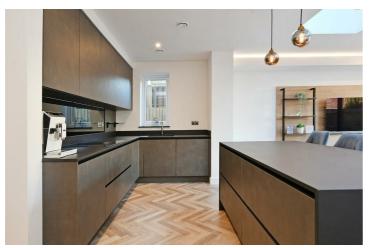

## -from Spencer.

- · A new semi detached house built in 2023
- Excellent energy efficiency and low running costs
- · Underfloor heating on the ground floor
- Mechanical ventilation throughout, triple glazing, solar thermal heating
- Large main bedroom suite on the whole of the top floor
- Three further bedrooms and two bathrooms on the first floor
- Marvelous open plan living dining kitchen, separate utility room, cloakroom and WC
- · Formal living room
- Level lawned garden area with garden room office pod
- · Off road parking for two cars to the front