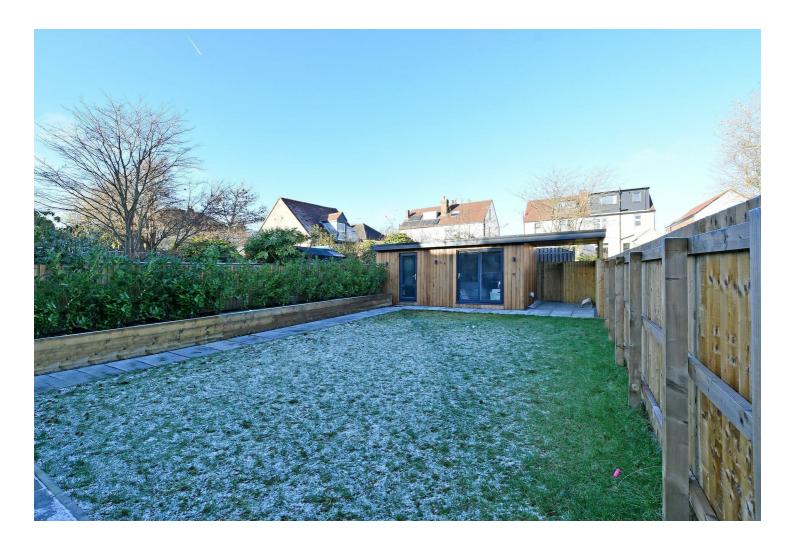

## -from Spencer.

- · A new semi detached house built in 2023
- Excellent energy efficiency and low running costs
- · Underfloor heating on the ground floor
- Mechanical ventilation throughout, triple glazing, solar thermal heating
- Large main bedroom suite on the whole of the top floor
- Three further bedrooms and two bathrooms on the first floor
- Marvelous open plan living dining kitchen, separate utility room, cloakroom and WC
- · Formal living room
- Level lawned garden area with garden room office pod
- · Off road parking for two cars to the front