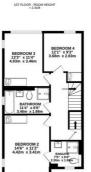

## Floorplan

OUTBUILDING

STORAGE HOME OFFICE 9'7" x 9'5" 2.93m x 2.88m GROUND FLOOR - ROOM HEIGHT = 2.46M

THE OUTBUILDING IS NOT INCLUDED IN THE TOTAL FLOOR AREA

TOTAL FLOOR AREA: 2260sq.ft. (210.0 sq.m.) approx.

Whilst every attempt has been made to ensure the accuracy of the floorplan contained here, me various every aimming nos been made to ensure the accuracy of the chorpian contained there, measurement of cloors, windows, norms and any other films are approximate and no reprostrability to taken for any error, omission or mis-statement. This plan is for illustrative purposes only and should be used as such by any prospective purchaser. The services, systems and applicances shown have not been tested and no guarante as to their operability or efficiency can be given.