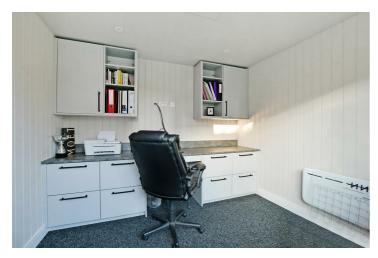

## -from Spencer.

- · A new semi detached house built in 2023
- Excellent energy efficiency and low running costs
- · Underfloor heating on the ground floor
- Mechanical ventilation throughout, triple glazing, solar thermal heating
- Large main bedroom suite on the whole of the top floor
- Three further bedrooms and two bathrooms on the first floor
- Marvelous open plan living dining kitchen, separate utility room, cloakroom and WC
- · Formal living room
- Level lawned garden area with garden room office pod
- · Off road parking for two cars to the front

## Floorplan

OUTBUILDING

STORAGE HOME OFFICE 9'7" x 9'5" 2.93m x 2.88m GROUND FLOOR - ROOM HEIGHT = 2.46M

THE OUTBUILDING IS NOT INCLUDED IN THE TOTAL FLOOR AREA

TOTAL FLOOR AREA: 2260sq.ft. (210.0 sq.m.) approx.