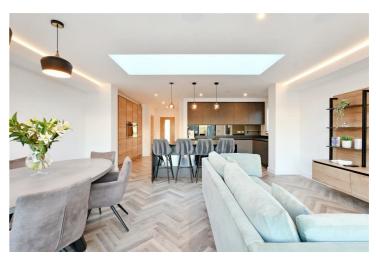

## -from Spencer.

- · A new semi detached house built in 2023
- Excellent energy efficiency and low running costs
- · Underfloor heating on the ground floor
- Mechanical ventilation throughout, triple glazing, solar thermal heating
- Large main bedroom suite on the whole of the top floor
- Three further bedrooms and two bathrooms on the first floor
- Marvelous open plan living dining kitchen, separate utility room, cloakroom and WC
- · Formal living room
- Level lawned garden area with garden room office pod
- · Off road parking for two cars to the front