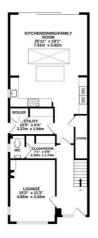

## Floorplan

OUTBUILDING

STORAGE HOME OFFICE 9'7" x 9'5" 2.93m x 2.88m GROUND FLOOR - ROOM HEIGHT = 2.46M

THE OUTBUILDING IS NOT INCLUDED IN THE TOTAL FLOOR AREA

TOTAL FLOOR AREA: 2260sq.ft. (210.0 sq.m.) approx.

Whilst every attempt has been made to ensure the accuracy of the floorplan contained here, me various every aimming nos been made to ensure the accuracy of the chorpian contained there, measurement of cloors, windows, norms and any other films are approximate and no reprostrability to taken for any error, omission or mis-statement. This plan is for illustrative purposes only and should be used as such by any prospective purchaser. The services, systems and applicances shown have not been tested and no guarante as to their operability or efficiency can be given.