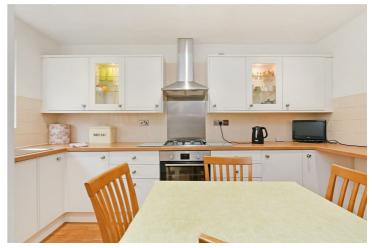

## -from Spencer.

- Excellently located detached four bedroom family home
- Breakfasting kitchen and separate utility room
- Master bedroom with ensuite and dressing room
- Seperate dining room and a rear aspect light and airy lounge with direct garden access
- Downstairs WC, front porch and direct access to garage
- Good sized and beautifully maintained rear and front garden
- Ample off street parking and double garage
- · Council tax band- F
- EPC-D
- · What three words ///good.tubes.looked