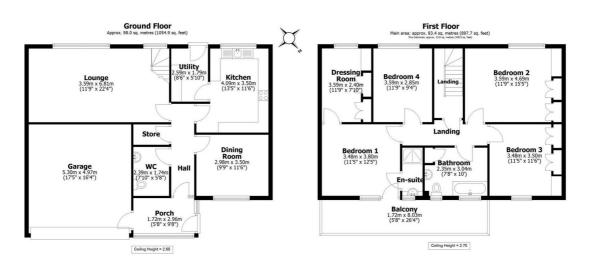

## **Floorplan**

Main area: Approx. 181.4 sq. metres (1952.6 sq. feet)
Plus balconies, approx. 13.8 sq. metres (148.5 sq. feet)

All measurements are approximate Yorkshire EPC & Floor Plans Ltd Plan produced using PlanUp.