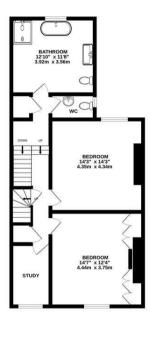

2ND FLOOR CEILING HEIGHT 2.65 M (MAX) 455 sq.ft. (42.3 sq.m.) approx.

TOTAL FLOOR AREA: 2016sq.ft. (187.3 sq.m.) approx.

+44 (0)114 268 3682 info@spencersestateagents.co.uk

469 Ecclesall Road, Sheffield, S118PP SpencersEstateAgents.co.uk