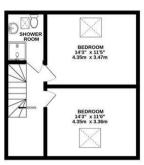

## Floorplan -

CELLARS CEILING HEIGHT 2.65 M 574 sq.ft. (53.3 sq.m.) approx.

GROUND FLOOR CEILING HEIGHT 3.12 M 793 sq.ft. (73.7 sq.m.) approx

1ST FLOOR CEILING HEIGHT 3 M 767 sq.ft. (71.3 sq.m.) approx.

2ND FLOOR CEILING HEIGHT 2.65 M (MAX) 455 sq.ft. (42.3 sq.m.) approx.

TOTAL FLOOR AREA: 2016sq.ft. (187.3 sq.m.) approx.

+44 (0)114 268 3682 info@spencersestateagents.co.uk

469 Ecclesall Road, Sheffield, S118PP SpencersEstateAgents.co.uk