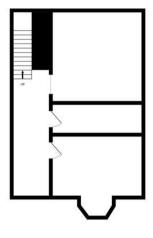

## Floorplan -

CELLARS CEILING HEIGHT 2.65 M 574 sq.ft. (53.3 sq.m.) approx.

GROUND FLOOR CEILING HEIGHT 3.12 M 793 sq.ft. (73.7 sq.m.) approx

1ST FLOOR CEILING HEIGHT 3 M 767 sq.ft. (71.3 sq.m.) approx.