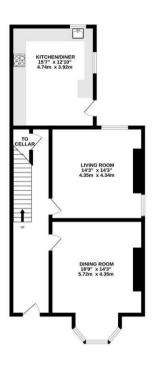

## Floorplan -

CELLARS CEILING HEIGHT 2.65 M 574 sq.ft. (53.3 sq.m.) approx.

GROUND FLOOR CEILING HEIGHT 3.12 M 793 sq.ft. (73.7 sq.m.) approx

1ST FLOOR CEILING HEIGHT 3 M 767 sq.ft. (71.3 sq.m.) approx.