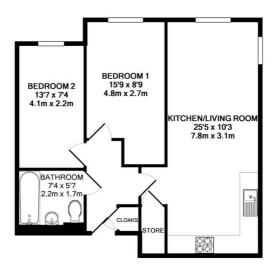

## **Floorplan**

#### TOTAL APPROX. FLOOR AREA 635 SQ.FT. (59.0 SQ.M.)

Whilst every attempt has been made to ensure the accuracy of the floor plan contained here, measurements of doors, windows, nooms and any other items are approximate and no responsibility is taken for any error, omission, or mis-statement. This plan is for illustrative purposes only and should be used as such by any prospective purchaser. The services, systems and appliances shown have not been tested and no guarantee as to their operability or efficiency can be given. Made with Metpoix (#2016)