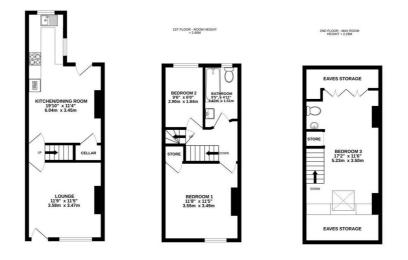

## Floorplan

GROUND FLOOR - ROOM HEIGHT = 2.62M

TOTAL FRAOR AREA: 93894,11 (87.0 sp.m.) approx. White very immediate term and a parameter hardware yet in the hospital notaxened here, researchements of does, werdwar, notes and any other terms are approximate and no responsibility is safern for any refer prospective purchaser. This pairs of the humanity puppose of your and hubdle to use as such by any prospective purchaser. The service, systems and applications shown have not been tered and no guarantee in the maximum service and the service and the