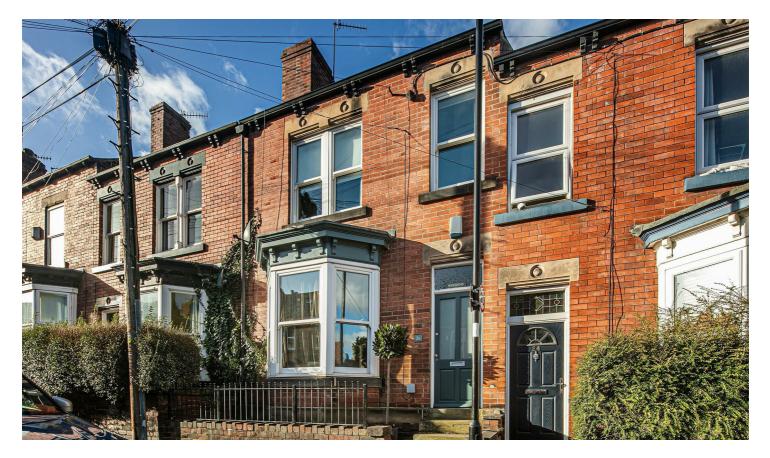

26, Peveril Road, Endcliffe Park, S11 7AP

## Buy —

a superb three / four bed three bath traditional terraced next to Endcliffe Park

- Superb three / four bedroomed large terraced house
- Beautifully renovated and presented throughout
- Excellent address within a short distance
  of Endcliffe Park
- Seperate entrance hallway with access to living room and cellar conversion with ensuite
- Open plan living dining kitchen with French doors to the garden
- Large double front facing first floor bedroom and second double bedroom
- Family bathroom in first floor double storey
  off-shot
- Principal bedroom in the second floor with feature bath and en-suite WC and sink
- Newly landscaped and designed rear garden with access
- No chain EPC rating C