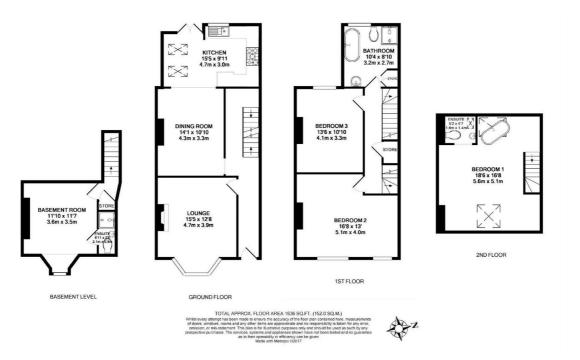

## Buy —

a superb three / four bed three bath traditional terraced next to Endcliffe Park

- Superb three / four bedroomed large terraced house
- Beautifully renovated and presented throughout
- Excellent address within a short distance
  of Endcliffe Park
- Seperate entrance hallway with access to living room and cellar conversion with ensuite
- Open plan living dining kitchen with French doors to the garden
- Large double front facing first floor bedroom and second double bedroom
- Family bathroom in first floor double storey
  off-shot
- Principal bedroom in the second floor with feature bath and en-suite WC and sink
- Newly landscaped and designed rear garden with access
- No chain EPC rating C