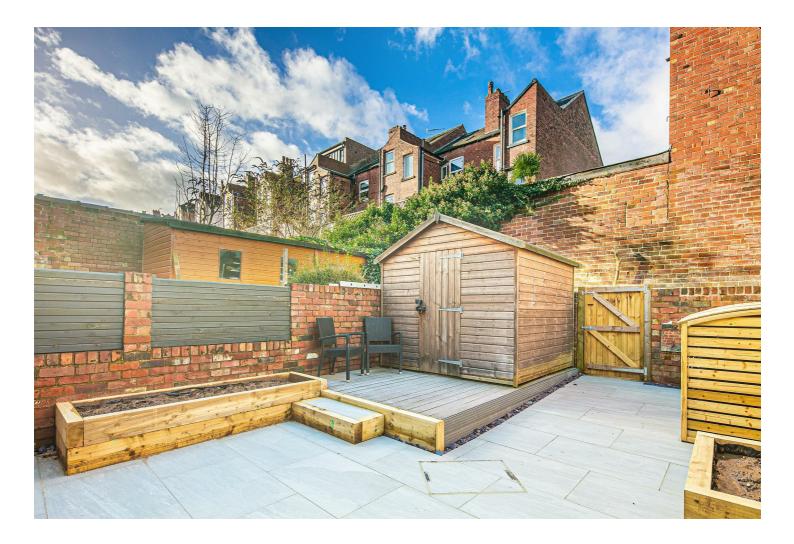

## Buy —

a superb three / four bed three bath traditional terraced next to Endcliffe Park

- Superb three / four bedroomed large terraced house
- Beautifully renovated and presented throughout
- Excellent address within a short distance
  of Endcliffe Park
- Seperate entrance hallway with access to living room and cellar conversion with ensuite
- Open plan living dining kitchen with French doors to the garden
- Large double front facing first floor bedroom and second double bedroom
- Family bathroom in first floor double storey
  off-shot
- Principal bedroom in the second floor with feature bath and en-suite WC and sink
- Newly landscaped and designed rear garden with access
- No chain EPC rating C