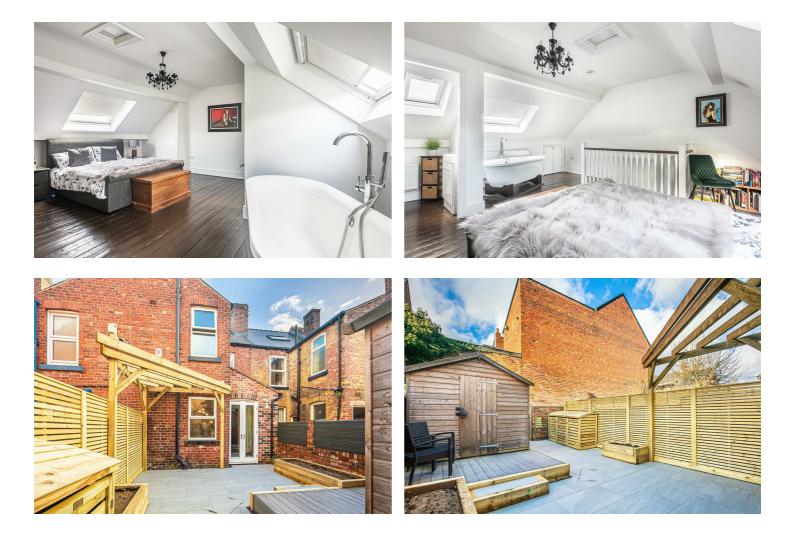

## Buy —

a superb three / four bed three bath traditional terraced next to Endcliffe Park

- Superb three / four bedroomed large terraced house
- Beautifully renovated and presented throughout
- Excellent address within a short distance
  of Endcliffe Park
- Seperate entrance hallway with access to living room and cellar conversion with ensuite
- Open plan living dining kitchen with French doors to the garden
- Large double front facing first floor bedroom and second double bedroom
- Family bathroom in first floor double storey
  off-shot
- Principal bedroom in the second floor with feature bath and en-suite WC and sink
- Newly landscaped and designed rear garden with access
- No chain EPC rating C