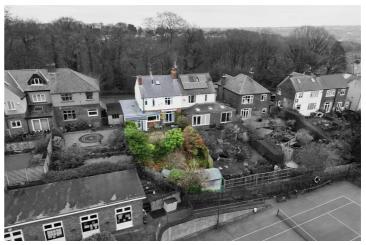

## Buy —

a super bay windowed semi-detached house with three bedrooms in Ecclesall

- A super bay windowed semidetached house with three bedrooms
- Open outlook to the rear over tennis courts
- Excellent school catchment area
- Close to local transport and amenities
- South facing rear garden
- Loads of potential to improve and extend
- Garage and off-road parking space
- No chain
- EPC rating D
- Perfect family home