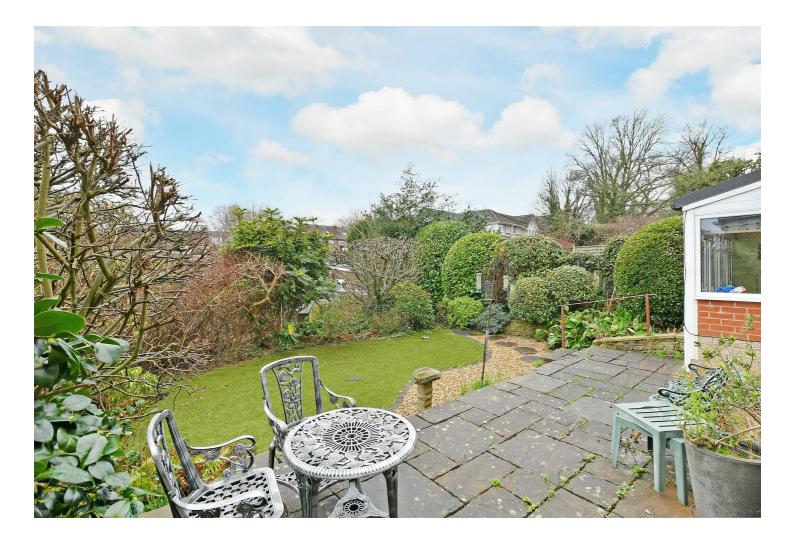

## Buy —

a super bay windowed semi-detached house with three bedrooms in Ecclesall

- A super bay windowed semidetached house with three bedrooms
- Open outlook to the rear over tennis courts
- Excellent school catchment area
- Close to local transport and amenities
- South facing rear garden
- Loads of potential to improve and extend
- Garage and off-road parking space
- No chain
- EPC rating D
- Perfect family home