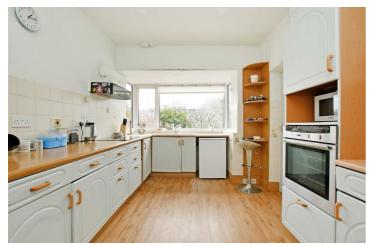

## Buy —

a super bay windowed semi-detached house with three bedrooms in Ecclesall

- A super bay windowed semidetached house with three bedrooms
- Open outlook to the rear over tennis courts
- Excellent school catchment area
- Close to local transport and amenities
- South facing rear garden
- Loads of potential to improve and extend
- Garage and off-road parking space
- No chain
- EPC rating D
- Perfect family home

£425,000

Floorplan

GROUND FLOOR - ROOM 1ST FLOOR - ROOM HEIGHT = 2.45M HEIGHT = 2.60M GARDEN ROOM 11'0" x 5'7" 3.35m x 1.71m 1 KITCHEN 15'1" x 8'11" 4.59m x 2.72m UTILITY 79" x \$2" LOUNGE 14'7" x 13'5" 4.45m x 4.10m BEDROOM 1 14'6" x 13'1" 4.42m x 4.00 GARAGE 14'9" x 10'0" 4.50m x 3.06m BEDROOM 2 DINING ROOM 14'6" into bay x 13'6" 4.42m into bay x 4.12m 14'5" into bay x 12'9" 4.40m into bay x 3.88m BEDROOM 3 9'10" x 8'11" 3.00m x 2.72m THE GARAGE IS NOT INCLUDED IN THE TOTAL FLOOR AREA