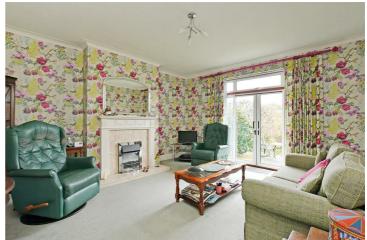

## Buy —

a super bay windowed semi-detached house with three bedrooms in Ecclesall

- A super bay windowed semidetached house with three bedrooms
- Open outlook to the rear over tennis courts
- Excellent school catchment area
- Close to local transport and amenities
- South facing rear garden
- Loads of potential to improve and extend
- Garage and off-road parking space
- No chain
- EPC rating D
- Perfect family home

£425,000

Floorplan

GROUND FLOOR - ROOM 1ST FLOOR - ROOM HEIGHT = 2.45M HEIGHT = 2.60M GARDEN ROOM 11'0" x 5'7" 3.35m x 1.71m 1 KITCHEN 15'1" x 8'11" 4.59m x 2.72m UTILITY 79" x \$2" LOUNGE 14'7" x 13'5" 4.45m x 4.10m BEDROOM 1 14'6" x 13'1" 4.42m x 4.00 GARAGE 14'9" x 10'0" 4.50m x 3.06m BEDROOM 2 DINING ROOM 14'6" into bay x 13'6" 4.42m into bay x 4.12m 14'5" into bay x 12'9" 4.40m into bay x 3.88m BEDROOM 3 9'10" x 8'11" 3.00m x 2.72m THE GARAGE IS NOT INCLUDED IN THE TOTAL FLOOR AREA