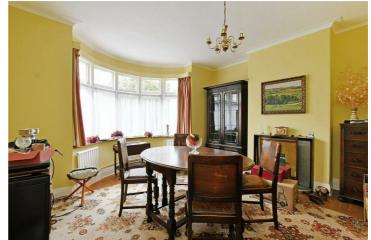

## Buy —

a super bay windowed semi-detached house with three bedrooms in Ecclesall

- A super bay windowed semidetached house with three bedrooms
- Open outlook to the rear over tennis courts
- Excellent school catchment area
- Close to local transport and amenities
- South facing rear garden
- Loads of potential to improve and extend
- Garage and off-road parking space
- No chain
- EPC rating D
- Perfect family home

£425,000

Floorplan

GROUND FLOOR - ROOM 1ST FLOOR - ROOM HEIGHT = 2.45M HEIGHT = 2.60M GARDEN ROOM 11'0" x 5'7" 3.35m x 1.71m 1 KITCHEN 15'1" x 8'11" 4.59m x 2.72m UTILITY 79" x \$2" LOUNGE 14'7" x 13'5" 4.45m x 4.10m BEDROOM 1 14'6" x 13'1" 4.42m x 4.00 GARAGE 14'9" x 10'0" 4.50m x 3.06m BEDROOM 2 DINING ROOM 14'6" into bay x 13'6" 4.42m into bay x 4.12m 14'5" into bay x 12'9" 4.40m into bay x 3.88m BEDROOM 3 9'10" x 8'11" 3.00m x 2.72m THE GARAGE IS NOT INCLUDED IN THE TOTAL FLOOR AREA