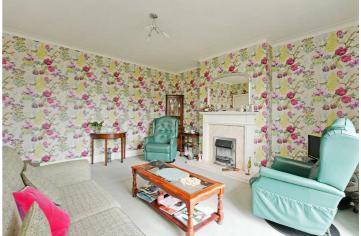

## Buy —

a super bay windowed semi-detached house with three bedrooms in Ecclesall

- A super bay windowed semidetached house with three bedrooms
- Open outlook to the rear over tennis courts
- Excellent school catchment area
- Close to local transport and amenities
- South facing rear garden
- Loads of potential to improve and extend
- Garage and off-road parking space
- No chain
- EPC rating D
- Perfect family home

£425,000

Floorplan

GROUND FLOOR - ROOM 1ST FLOOR - ROOM HEIGHT = 2.45M HEIGHT = 2.60M GARDEN ROOM 11'0" x 5'7" 3.35m x 1.71m 1 KITCHEN 15'1" x 8'11" 4.59m x 2.72m UTILITY 79" x \$2" LOUNGE 14'7" x 13'5" 4.45m x 4.10m BEDROOM 1 14'6" x 13'1" 4.42m x 4.00 GARAGE 14'9" x 10'0" 4.50m x 3.06m BEDROOM 2 DINING ROOM 14'6" into bay x 13'6" 4.42m into bay x 4.12m 14'5" into bay x 12'9" 4.40m into bay x 3.88m BEDROOM 3 9'10" x 8'11" 3.00m x 2.72m THE GARAGE IS NOT INCLUDED IN THE TOTAL FLOOR AREA