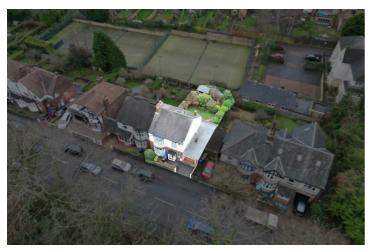

## Buy —

a super bay windowed semi-detached house with three bedrooms in Ecclesall

- A super bay windowed semidetached house with three bedrooms
- Open outlook to the rear over tennis courts
- Excellent school catchment area
- Close to local transport and amenities
- South facing rear garden
- Loads of potential to improve and extend
- Garage and off-road parking space
- No chain
- EPC rating D
- Perfect family home