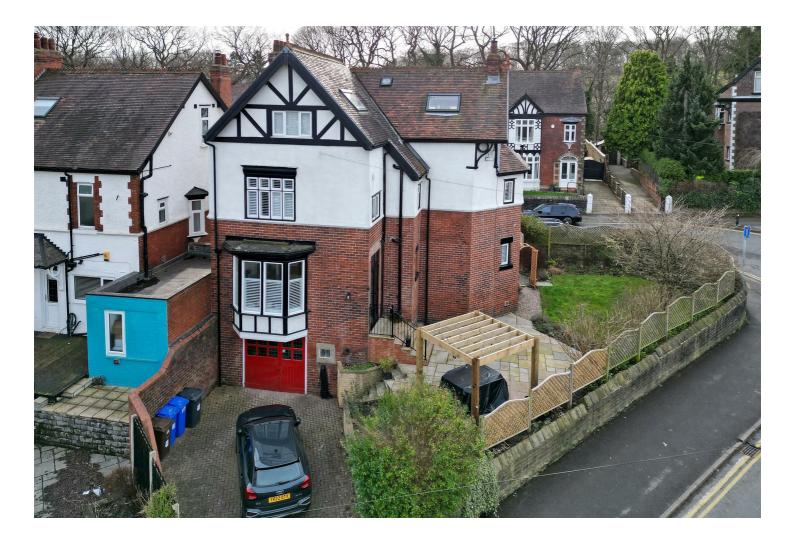

## Buy —

an utterly fabulous detached house which has been beautifully renovated and is immaculately presented

- A wonderful detached house dating back to the late 1800's
- Beautifully presented and stylishly decorated throughout
- Modernised dining kitchen with bespoke shaker-style units
- Excellent proportions with many original features
- Off-street parking and garage storage with access through to utility room and to the main residence
- Five double bedrooms over three floors
- Two bathrooms and three separate WCs
- Sizeable corner plot with landscaped patio area, lawned garden and privacy fencing
- Carterknowle / Holt House / Mercia School Catchment
- EPC rating D Council Tax Band E