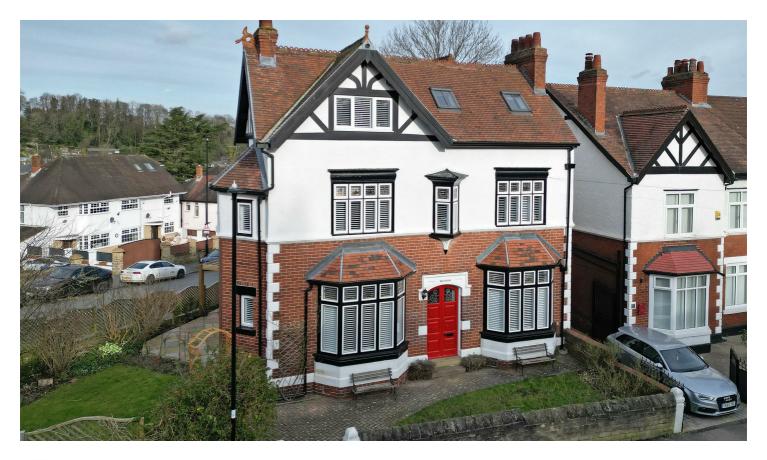

Ingleholm, 48 Fossdale Road, Carterknowle, S7 2DA

## Buy —

an utterly fabulous detached house which has been beautifully renovated and is immaculately presented

- A wonderful detached house dating back to the late 1800's
- Beautifully presented and stylishly decorated throughout
- Modernised dining kitchen with bespoke shaker-style units
- Excellent proportions with many original features
- Off-street parking and garage storage with access through to utility room and to the main residence
- Five double bedrooms over three floors
- Two bathrooms and three separate WCs
- Sizeable corner plot with landscaped patio area, lawned garden and privacy fencing
- Carterknowle / Holt House / Mercia School Catchment
- EPC rating D Council Tax Band E