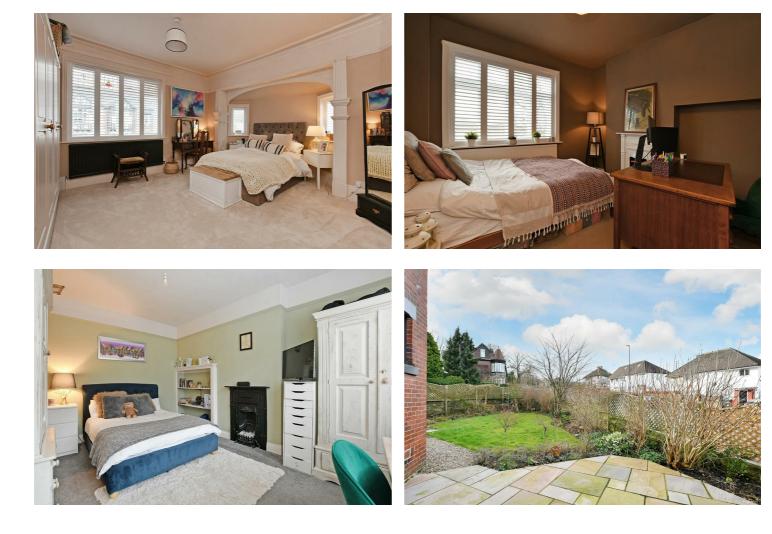

## Buy —

an utterly fabulous detached house which has been beautifully renovated and is immaculately presented

- A wonderful detached house dating back to the late 1800's
- Beautifully presented and stylishly decorated throughout
- Modernised dining kitchen with bespoke shaker-style units
- Excellent proportions with many original features
- Off-street parking and garage storage with access through to utility room and to the main residence
- Five double bedrooms over three floors
- Two bathrooms and three separate WCs
- Sizeable corner plot with landscaped patio area, lawned garden and privacy fencing
- Carterknowle / Holt House / Mercia School Catchment
- EPC rating D Council Tax Band E