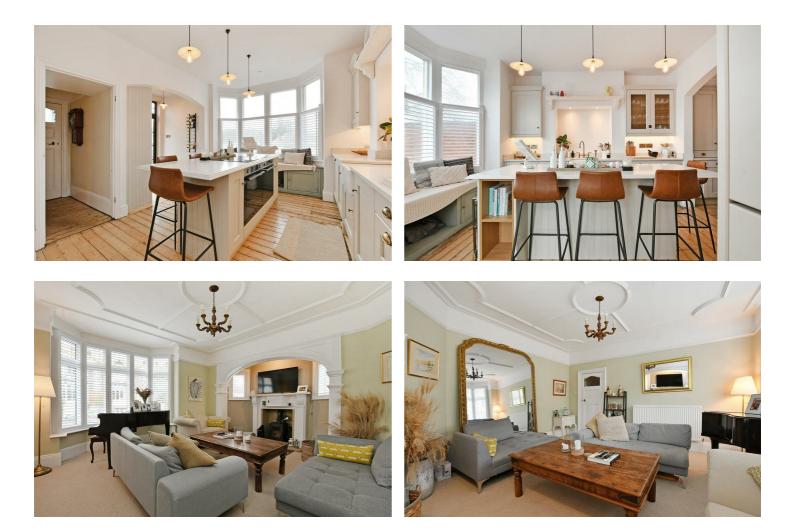

## Buy —

an utterly fabulous detached house which has been beautifully renovated and is immaculately presented

- A wonderful detached house dating back to the late 1800's
- Beautifully presented and stylishly decorated throughout
- Modernised dining kitchen with bespoke shaker-style units
- Excellent proportions with many original features
- Off-street parking and garage storage with access through to utility room and to the main residence
- Five double bedrooms over three floors
- Two bathrooms and three separate WCs
- Sizeable corner plot with landscaped patio area, lawned garden and privacy fencing
- Carterknowle / Holt House / Mercia School Catchment
- EPC rating D Council Tax Band E