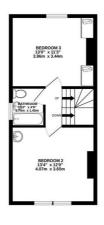

### Floorplan

BASEMENT - ROOM HEIGHT =

GROUND FLOOR - ROOM HEIGHT = 2.61M 1ST FLOOR - ROOM HEIGHT = 2.53M 2ND FLOOR

#### TOTAL FLOOR AREA: 1518sq.ft. (141.0 sq.m.) approx.

Whist every attempt has been made to ensure the accuracy of the floorplan contained here, measurements of doors, ventores, cross and any other telens are approximate and on responsibility is taken for any commission or mis-statement. This plan is for illustrative purposes only and should be used as such by any prospective purchaser. The services, systems and appliances shown have not been tested and no guarantee as to their operability or efficiency can be given.