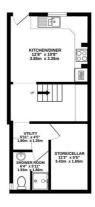

### Floorplan

BASEMENT - ROOM HEIGHT =

GROUND FLOOR - ROOM HEIGHT = 2.61M 1ST FLOOR - ROOM HEIGHT = 2.53M 2ND FLOOR

#### TOTAL FLOOR AREA: 1518sq.ft. (141.0 sq.m.) approx.

Whist every attempt has been made to ensure the accuracy of the floorplan contained here, measurements of doors, ventores, cross and any other telens are approximate and on responsibility is taken for any commission or mis-statement. This plan is for illustrative purposes only and should be used as such by any prospective purchaser. The services, systems and appliances shown have not been tested and no guarantee as to their operability or efficiency can be given.