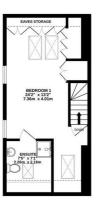

### Floorplan

BASEMENT - ROOM HEIGHT =

GROUND FLOOR - ROOM HEIGHT = 2.61M 1ST FLOOR - ROOM HEIGHT = 2.53M 2ND FLOOR

#### TOTAL FLOOR AREA: 1518sq.ft. (141.0 sq.m.) approx.

Whist every attempt has been made to ensure the accuracy of the floorplan contained here, measurements of doors, ventores, cross and any other telens are approximate and on responsibility is taken for any commission or mis-statement. This plan is for illustrative purposes only and should be used as such by any prospective purchaser. The services, systems and appliances shown have not been tested and no guarantee as to their operability or efficiency can be given.