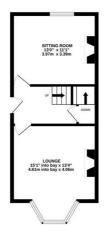

### Floorplan

BASEMENT - ROOM HEIGHT =

GROUND FLOOR - ROOM HEIGHT = 2.61M 1ST FLOOR - ROOM HEIGHT = 2.53M 2ND FLOOR

#### TOTAL FLOOR AREA: 1518sq.ft. (141.0 sq.m.) approx.

Whist every attempt has been made to ensure the accuracy of the floorplan contained here, measurements of doors, ventores, cross and any other telens are approximate and on responsibility is taken for any commission or mis-statement. This plan is for illustrative purposes only and should be used as such by any prospective purchaser. The services, systems and appliances shown have not been tested and no guarantee as to their operability or efficiency can be given.