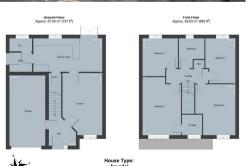

#### Floorplan —

Ground Floor Approx. 67.55 m<sup>2</sup> (727 ft<sup>2</sup>)

First Floor Approx. 63.63 m<sup>2</sup> (685 ft<sup>2</sup>)

2 Z

House Type: Arundel

+44 (0)114 268 3682 info@spencersestateagents.co.uk