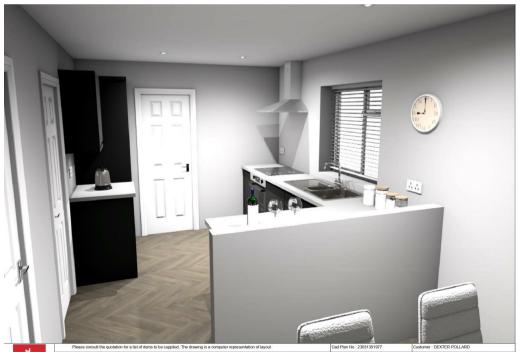

### -from Spencer.

- Detached new build family home
- Four bedrooms
- En-suite to master bedroom
- Garage
- Utility room
- Underfloor heating to the ground floor
- Fully fitted kitchen with quartz worktops
- Solar panels
- TV and data points to all bedrooms
- 10 year warranty