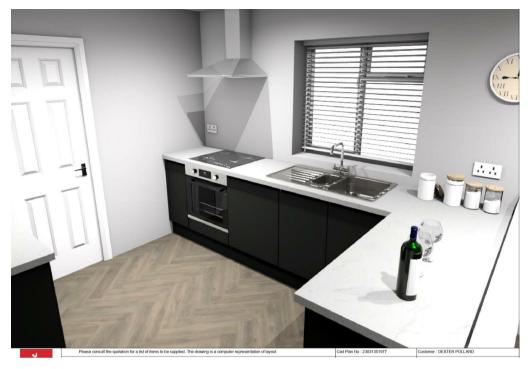

### -from Spencer.

- Detached new build family home
- Four bedrooms
- En-suite to master bedroom
- Garage
- Utility room
- Underfloor heating to the ground floor
- Fully fitted kitchen with quartz worktops
- Solar panels
- TV and data points to all bedrooms
- 10 year warranty