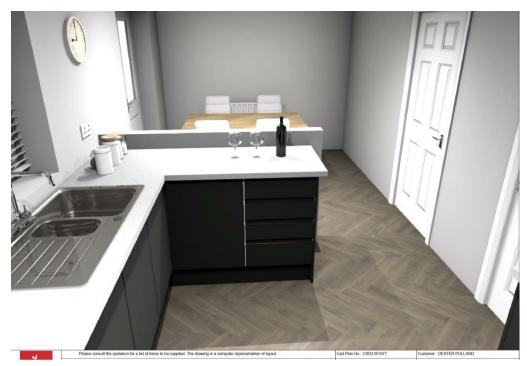

### -from Spencer.

- Detached new build family home
- Four bedrooms
- En-suite to master bedroom
- Garage
- Utility room
- Underfloor heating to the ground floor
- Fully fitted kitchen with quartz worktops
- Solar panels
- TV and data points to all bedrooms
- 10 year warranty