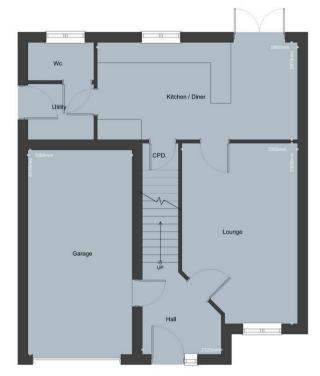

#### Floorplan —

Ground Floor Approx. 67.55 m<sup>2</sup> (727 ft<sup>2</sup>)

First Floor Approx. 63.63 m<sup>2</sup> (685 ft<sup>2</sup>)

2 Z

House Type: Arundel

+44 (0)114 268 3682 info@spencersestateagents.co.uk