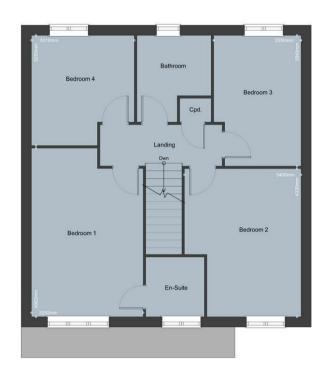

#### Floorplan —

Ground Floor Approx. 67.55 m<sup>2</sup> (727 ft<sup>2</sup>)

First Floor Approx. 63.63 m<sup>2</sup> (685 ft<sup>2</sup>)

2 Z

House Type: Arundel

+44 (0)114 268 3682 info@spencersestateagents.co.uk