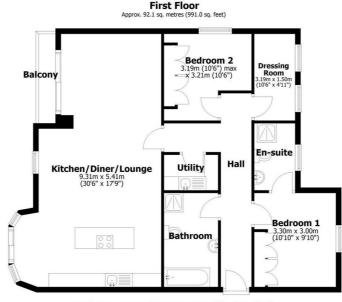

## Floorplan

Total area: approx. 92.1 sq. metres (991.0 sq. feet)

All measurements are approximate Yorkshire EPC & Floor Plans Ltd Plan produced using PlanUp.

+44 (0)114 268 3682 info@spencersestateagents.co.uk