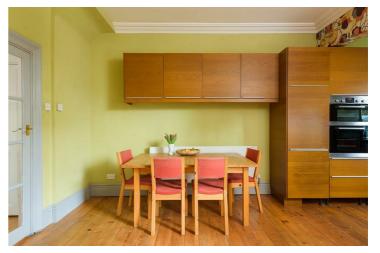

## —from Spencen.

- A stone built four bedroomed semi-detached house
- · In the heart of Nether Edge
- Excellent proportions throughout with some period features
- · Four double bedrooms
- · Large family bathroom
- Double storey off-shot and enclosed courtyard garden with lawn and patio
- Second floor shower room and two further bedrooms
- No chain and a superb family home
- EPC Rating D Potential C
- What3Words: nods.work,equal