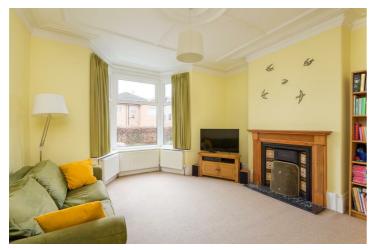

## —from Spencen.

- A stone built four bedroomed semi-detached house
- · In the heart of Nether Edge
- Excellent proportions throughout with some period features
- · Four double bedrooms
- · Large family bathroom
- Double storey off-shot and enclosed courtyard garden with lawn and patio
- Second floor shower room and two further bedrooms
- No chain and a superb family home
- EPC Rating D Potential C
- What3Words: nods.work,equal