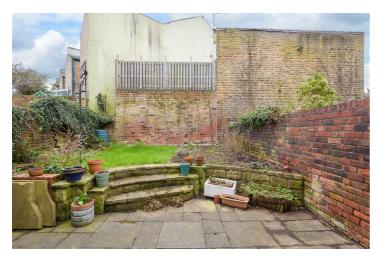

## —from Spencen.

- A stone built four bedroomed semi-detached house
- · In the heart of Nether Edge
- Excellent proportions throughout with some period features
- · Four double bedrooms
- · Large family bathroom
- Double storey off-shot and enclosed courtyard garden with lawn and patio
- Second floor shower room and two further bedrooms
- No chain and a superb family home
- EPC Rating D Potential C
- What3Words: nods.work,equal