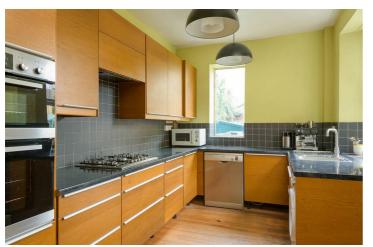

## —from Spencen.

- A stone built four bedroomed semi-detached house
- · In the heart of Nether Edge
- Excellent proportions throughout with some period features
- · Four double bedrooms
- · Large family bathroom
- Double storey off-shot and enclosed courtyard garden with lawn and patio
- Second floor shower room and two further bedrooms
- No chain and a superb family home
- EPC Rating D Potential C
- What3Words: nods.work,equal