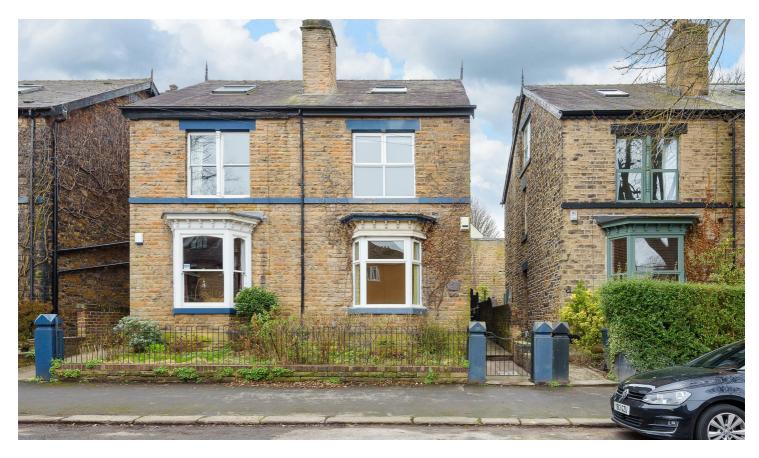

## A fabulous semi-detached house in the heart of Nether Edge with excellent proportions

## —from Spencen.

- A stone built four bedroomed semi-detached house
- · In the heart of Nether Edge
- Excellent proportions throughout with some period features
- · Four double bedrooms
- · Large family bathroom
- Double storey off-shot and enclosed courtyard garden with lawn and patio
- Second floor shower room and two further bedrooms
- No chain and a superb family home
- EPC Rating D Potential C
- What3Words: nods.work,equal