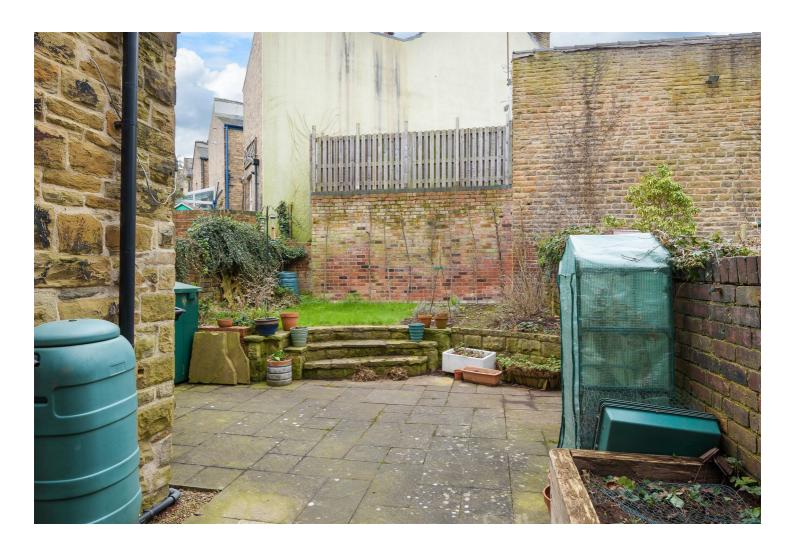

## —from Spencen.

- A stone built four bedroomed semi-detached house
- · In the heart of Nether Edge
- Excellent proportions throughout with some period features
- · Four double bedrooms
- · Large family bathroom
- Double storey off-shot and enclosed courtyard garden with lawn and patio
- Second floor shower room and two further bedrooms
- No chain and a superb family home
- EPC Rating D Potential C
- What3Words: nods.work,equal