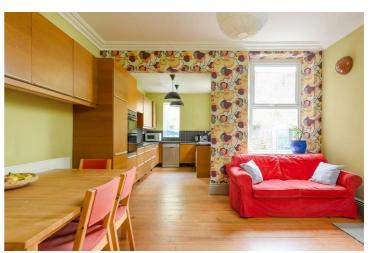

## —from Spencen.

- A stone built four bedroomed semi-detached house
- · In the heart of Nether Edge
- Excellent proportions throughout with some period features
- · Four double bedrooms
- · Large family bathroom
- Double storey off-shot and enclosed courtyard garden with lawn and patio
- Second floor shower room and two further bedrooms
- No chain and a superb family home
- EPC Rating D Potential C
- What3Words: nods.work,equal