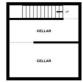

## Floorplan

BASEMENT 199 sq.ft. (18.5 sq.m.) approx.

1ST FLOOR CEILING HEIGHT 2.76 M 513 sq. ft. (47.7 sp. m.) approx.

2ND FLOOR CEILING HEIGHT 2.59 M 295 so.ft. (27.4 so.m.) approx

TOTAL FLOOR AREA: 1336sq.ft. (124.1 sq.m.) approx.

Whist every attempt has been made to ensure the accuracy of the Broplan contained here, measurements of doors, windows, norms and any other terms are agrounted and no reportability is taken for any error, prospective purchaser. The services systems and applicances shown have not been tested and no quarantee as to their operability or efficiency can be given.