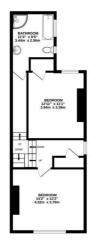

## Floorplan

BASEMENT 199 sq.ft. (18.5 sq.m.) approx.

1ST FLOOR CEILING HEIGHT 2.76 M 513 sq. ft. (47.7 sp. m.) approx.

2ND FLOOR CEILING HEIGHT 2.59 M 295 so.ft. (27.4 so.m.) approx

TOTAL FLOOR AREA: 1336sq.ft. (124.1 sq.m.) approx.

Whist every attempt has been made to ensure the accuracy of the Broplan contained here, measurements of doors, windows, norms and any other terms are agrounted and no reportability is taken for any error, prospective purchaser. The services systems and applicances shown have not been tested and no quarantee as to their operability or efficiency can be given.