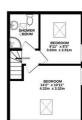

## Floorplan

BASEMENT 199 sq.ft. (18.5 sq.m.) approx.

1ST FLOOR CEILING HEIGHT 2.76 M 513 sq. ft. (47.7 sp. m.) approx.

2ND FLOOR CEILING HEIGHT 2.59 M 295 so.ft. (27.4 so.m.) approx

TOTAL FLOOR AREA: 1336sq.ft. (124.1 sq.m.) approx.

Whist every attempt has been made to ensure the accuracy of the Broplan contained here, measurements of doors, windows, norms and any other terms are agrounted and no reportability is taken for any error, prospective purchaser. The services systems and applicances shown have not been tested and no quarantee as to their operability or efficiency can be given.