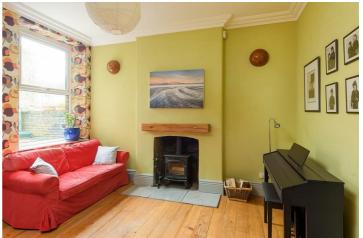

## —from Spencen.

- A stone built four bedroomed semi-detached house
- · In the heart of Nether Edge
- Excellent proportions throughout with some period features
- · Four double bedrooms
- · Large family bathroom
- Double storey off-shot and enclosed courtyard garden with lawn and patio
- Second floor shower room and two further bedrooms
- No chain and a superb family home
- EPC Rating D Potential C
- What3Words: nods.work,equal