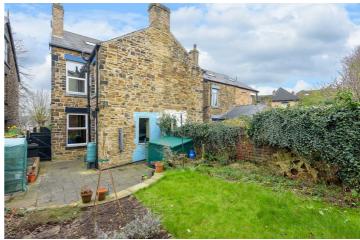

## —from Spencen.

- A stone built four bedroomed semi-detached house
- · In the heart of Nether Edge
- Excellent proportions throughout with some period features
- · Four double bedrooms
- · Large family bathroom
- Double storey off-shot and enclosed courtyard garden with lawn and patio
- Second floor shower room and two further bedrooms
- No chain and a superb family home
- EPC Rating D Potential C
- What3Words: nods.work,equal