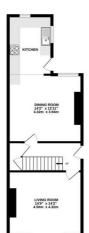

## Floorplan

BASEMENT 199 sq.ft. (18.5 sq.m.) approx.

1ST FLOOR CEILING HEIGHT 2.76 M 513 sq. ft. (47.7 sp. m.) approx.

2ND FLOOR CEILING HEIGHT 2.59 M 295 so.ft. (27.4 so.m.) approx

TOTAL FLOOR AREA: 1336sq.ft. (124.1 sq.m.) approx.

Whist every attempt has been made to ensure the accuracy of the Broplan contained here, measurements of doors, windows, norms and any other terms are agrounted and no reportability is taken for any error, prospective purchaser. The services systems and applicances shown have not been tested and no quarantee as to their operability or efficiency can be given.