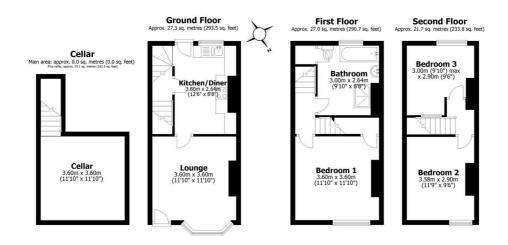

## Floorplan

Main area: Approx. 76.0 sq. metres (818.0 sq. feet)
Plus cellar, approx. 15.1 sq. metres (162.5 sq. feet)

All measurements are approximate Yorkshire EPC & Floor PLans Ltd Plan produced using PlanUp.