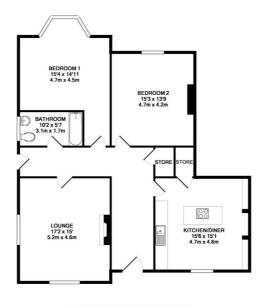

## Floorplan

TOTAL APPROX. FLOOR AFEA 1302 S0.FT. (121.08.0.M) White every stemp to been made to exact the accuracy of the object incontained here, measurements of doors, windows, rooms and any other items are approximate and no responsibility is blance for any ency, moresciency, email accuracy of the doors are approximate and no responsibility is blance for any ency, prospectine purchase. The set is the door and the door and here are approximately prospectine purchase. The set is the door and the door and any other the door and the