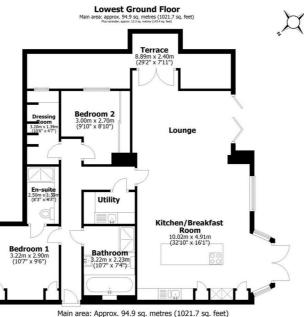

Offers Around £369,500

Floorplan -

Main area: Approx. 94.9 sq. metres (1021.7 sq. fe Plus varander, approx. 13.3 sq. metres (143.4 sq. feet)

All measurements are approximate Yorkshire EPC & Floor Plans Ltd Plan produced using PlanUp.