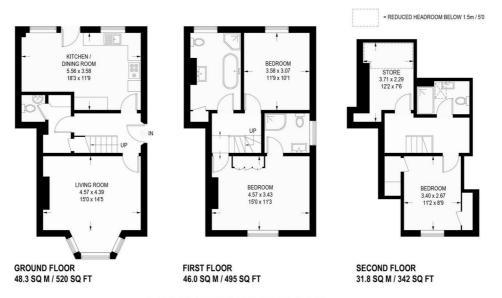

## Floorplan

## 34 MARLBOROUGH ROAD

APPROXIMATE GROSS INTERNAL AREA = 126.1 SQ M / 1357 SQ FT

Illustration for identification purposes only, measurements are approximate, not to scale.

+44 (0)114 268 3682 info@spencersestateagents.co.uk