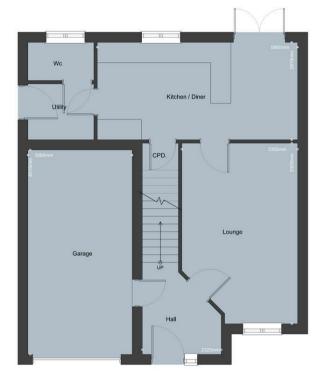

## Floorplan —

Ground Floor Approx. 67.55 m<sup>2</sup> (727 ft<sup>2</sup>)

First Floor Approx. 63.63 m<sup>2</sup> (685 ft<sup>2</sup>)

2 Z

House Type: Arundel

+44 (0)114 268 3682 info@spencersestateagents.co.uk