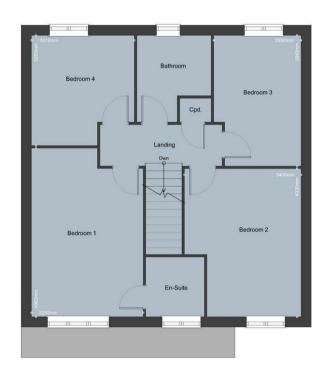

## Floorplan —

Ground Floor Approx. 67.55 m<sup>2</sup> (727 ft<sup>2</sup>)

First Floor Approx. 63.63 m<sup>2</sup> (685 ft<sup>2</sup>)

2 Z

House Type: Arundel

+44 (0)114 268 3682 info@spencersestateagents.co.uk