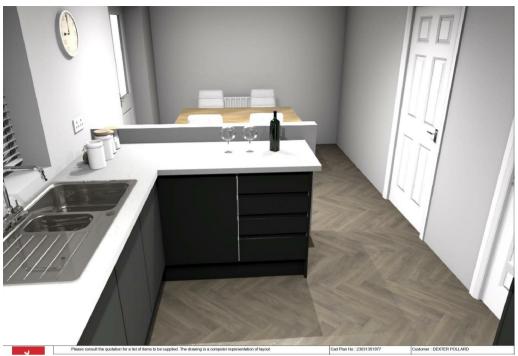

## from Spencer.

- Detached new build family home
- Four bedrooms
- En-suite to master bedroom
- Garage
- Utility room
- Underfloor heating to the ground floor
- Fully fitted kitchen with quartz worktops
- Solar panels
- TV and data points to all bedrooms
- 10 year warranty