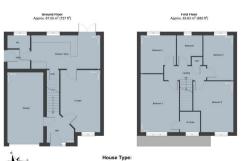

## Floorplan —

Ground Floor Approx. 67.55 m<sup>2</sup> (727 ft<sup>2</sup>)

First Floor Approx. 63.63 m<sup>2</sup> (685 ft<sup>2</sup>)

2 Z

House Type: Arundel

+44 (0)114 268 3682 info@spencersestateagents.co.uk