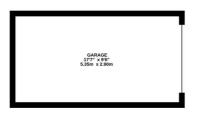

## Buy ·

this first floor one bedroom apartment with the benefit of its own garage situated in the sought after leafy suburb of Nether Edge

## — from Spencer.

- · No onward chain
- First floor apartment (No Lift)
- · One double bedroom
- · Single garage
- · Ample attic storage
- · Quiet Leafy location
- Close to amenities and transport links
- Council Tax A
- EPC D
- what three words /// flap.spoil.retire











£135,000

















## Floorplan

GROUND FLOOR 167 sq.ft. (15.5 sq.m.) approx.







## TOTAL FLOOR AREA: 634 sq.ft. (58.9 sq.m.) approx.

Whits every attempt has been made to ensure the accuracy of the floorplan contained here, measurements of doors, windows, comos and any other liens are approximate and no responsibility is taken for any error, omission or mis-statement. This plan is for illustrative purposes only and should be used as such by any prospective purchaser. The services, systems and appliances shown have not been tested and no guarantee as to their operability or efficiency can be given.

Made with Metropic 20204



+44 (0)114 268 3682 info@spencersestateagents.co.uk 469 Ecclesall Road, Sheffield, S11 8PP SpencersEstateAgents.co.uk

**y** SpencersAgents

SpencersAgents

■ SpencersEstateAgents

All enquiries and negotiations conducted via the Spencers off