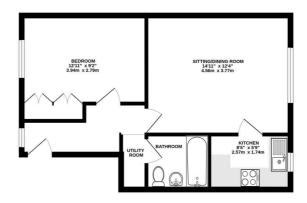

## Floorplan

GROUND FLOOR 167 sq.ft. (15.5 sq.m.) approx.

## TOTAL FLOOR AREA: 634 sq.ft. (58.9 sq.m.) approx.

Whits every attempt has been made to ensure the accuracy of the floorplan contained here, measurements of doors, windows, comos and any other liens are approximate and no responsibility is taken for any error, omission or mis-statement. This plan is for illustrative purposes only and should be used as such by any prospective purchaser. The services, systems and appliances shown have not been tested and no guarantee as to their operability or efficiency can be given.