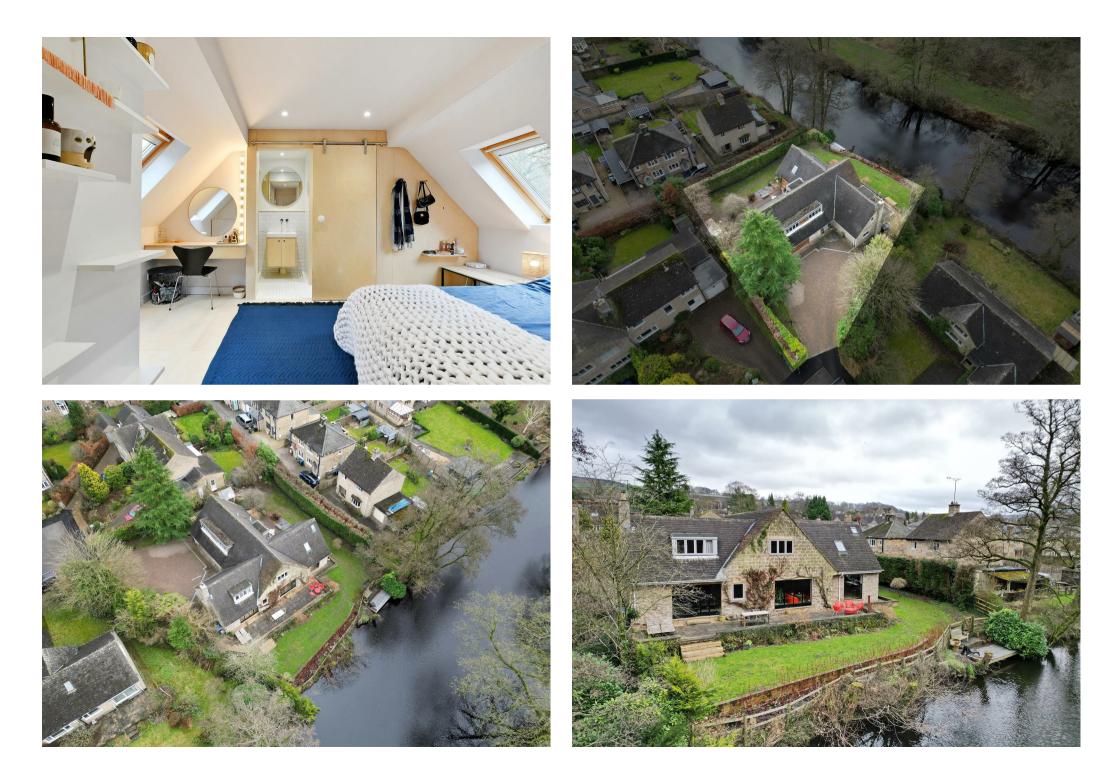

## Buy -

a sensational waterside house with exceptional interiors to suit a modern family in Baslow

- An exceptional five bedroomed detached waterside house in Baslow
- With superior mid-century interior design choices throughout and modern styling
- Five double bedrooms on the first floor with three ensuite
- Superb dining kitchen with views out over the River Derwent
- Large spacious living room with log burning stove and parquet flooring
- Double garage with 2 EV charging points and parking for several cars on gated driveway
- Serene riverside location with no claims or history of flooding
- Large plot with side barbecue terrace and private lawned garden
- Short walk from Baslow Village and Chatsworth Park with excellent amenities
- EPC Rating D Potential C Excellent local schools