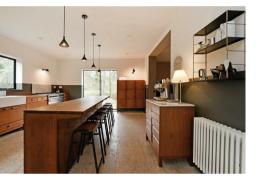

## Buy -

a sensational waterside house with exceptional interiors to suit a modern family in Baslow

- An exceptional five bedroomed detached waterside house in Baslow
- With superior mid-century interior design choices throughout and modern styling
- Five double bedrooms on the first floor with three ensuite
- Superb dining kitchen with views out over the River Derwent
- Large spacious living room with log burning stove and parquet flooring
- Double garage with 2 EV charging points and parking for several cars on gated driveway
- Serene riverside location with no claims or history of flooding
- Large plot with side barbecue terrace and private lawned garden
- Short walk from Baslow Village and Chatsworth Park with excellent amenities
- EPC Rating D Potential C Excellent local schools