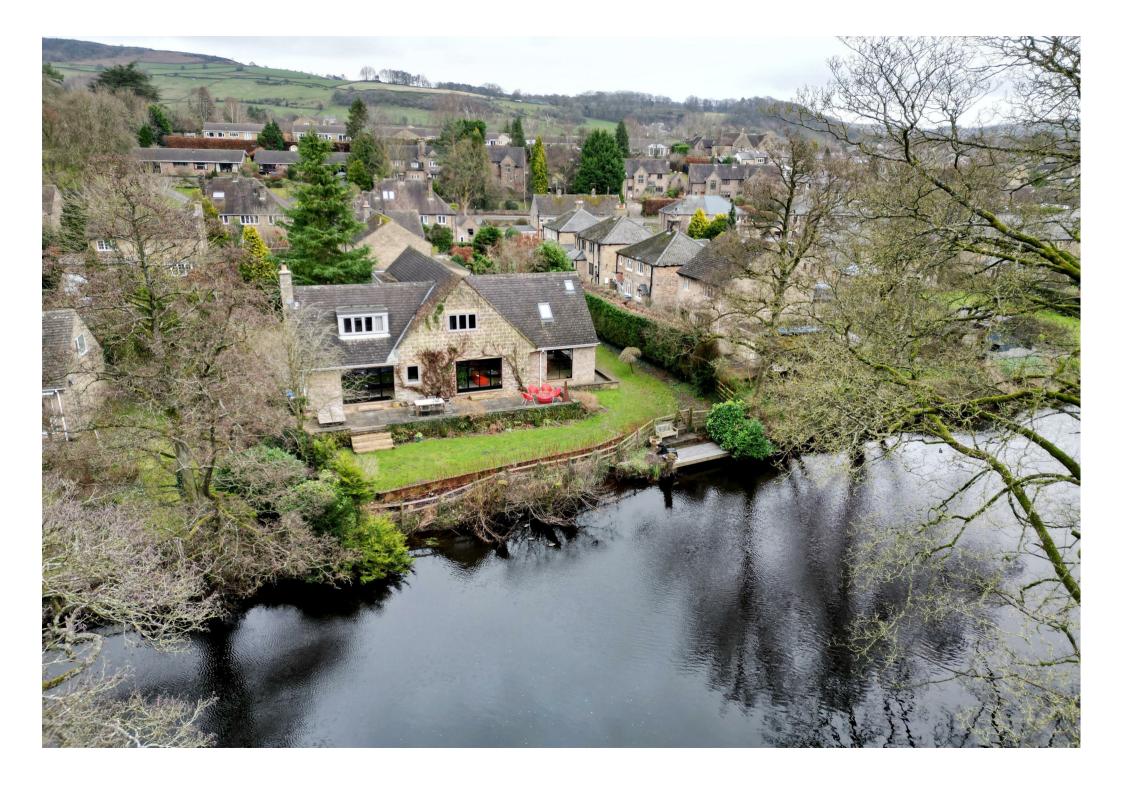

## Buy -

a sensational waterside house with exceptional interiors to suit a modern family in Baslow

- An exceptional five bedroomed detached waterside house in Baslow
- With superior mid-century interior design choices throughout and modern styling
- Five double bedrooms on the first floor with three ensuite
- Superb dining kitchen with views out over the River Derwent
- Large spacious living room with log burning stove and parquet flooring
- Double garage with 2 EV charging points and parking for several cars on gated driveway
- Serene riverside location with no claims or history of flooding
- Large plot with side barbecue terrace and private lawned garden
- Short walk from Baslow Village and Chatsworth Park with excellent amenities
- EPC Rating D Potential C Excellent local schools