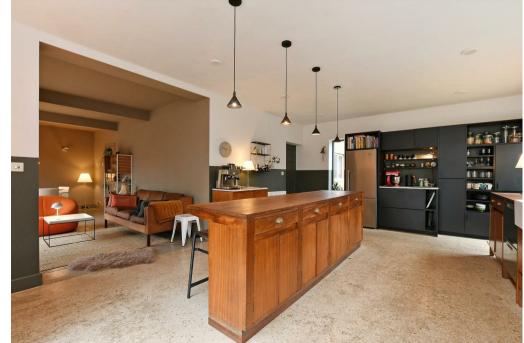

## Buy -

a sensational waterside house with exceptional interiors to suit a modern family in Baslow

- An exceptional five bedroomed detached waterside house in Baslow
- With superior mid-century interior design choices throughout and modern styling
- Five double bedrooms on the first floor with three ensuite
- Superb dining kitchen with views out over the River Derwent
- Large spacious living room with log burning stove and parquet flooring
- Double garage with 2 EV charging points and parking for several cars on gated driveway
- Serene riverside location with no claims or history of flooding
- Large plot with side barbecue terrace and private lawned garden
- Short walk from Baslow Village and Chatsworth Park with excellent amenities
- EPC Rating D Potential C Excellent local schools