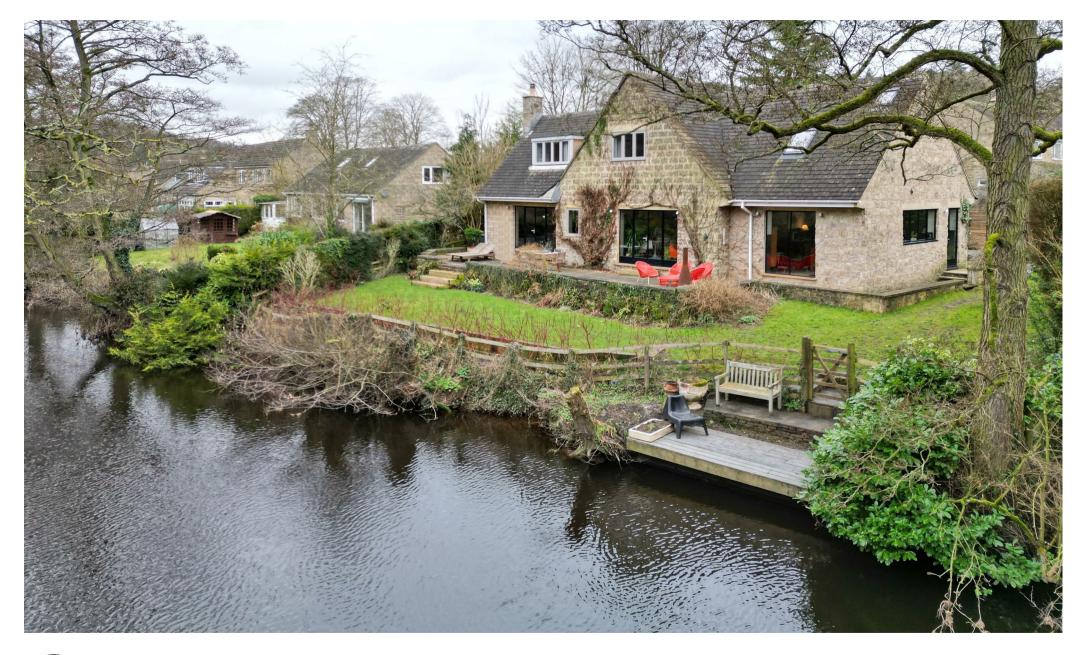

Derwent Lodge, Derwent Drive, Baslow, DE45 1RS

## Buy -

a sensational waterside house with exceptional interiors to suit a modern family in Baslow

- An exceptional five bedroomed detached waterside house in Baslow
- With superior mid-century interior design choices throughout and modern styling
- Five double bedrooms on the first floor with three ensuite
- Superb dining kitchen with views out over the River Derwent
- Large spacious living room with log burning stove and parquet flooring
- Double garage with 2 EV charging points and parking for several cars on gated driveway
- Serene riverside location with no claims or history of flooding
- Large plot with side barbecue terrace and private lawned garden
- Short walk from Baslow Village and Chatsworth Park with excellent amenities
- EPC Rating D Potential C Excellent local schools

Offers Around £1,150,000