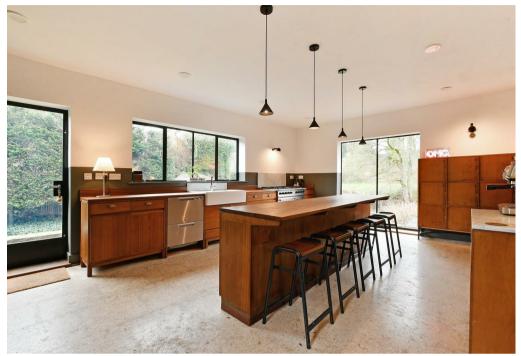

## Buy -

a sensational waterside house with exceptional interiors to suit a modern family in Baslow

- An exceptional five bedroomed detached waterside house in Baslow
- With superior mid-century interior design choices throughout and modern styling
- Five double bedrooms on the first floor with three ensuite
- Superb dining kitchen with views out over the River Derwent
- Large spacious living room with log burning stove and parquet flooring
- Double garage with 2 EV charging points and parking for several cars on gated driveway
- Serene riverside location with no claims or history of flooding
- Large plot with side barbecue terrace and private lawned garden
- Short walk from Baslow Village and Chatsworth Park with excellent amenities
- EPC Rating D Potential C Excellent local schools