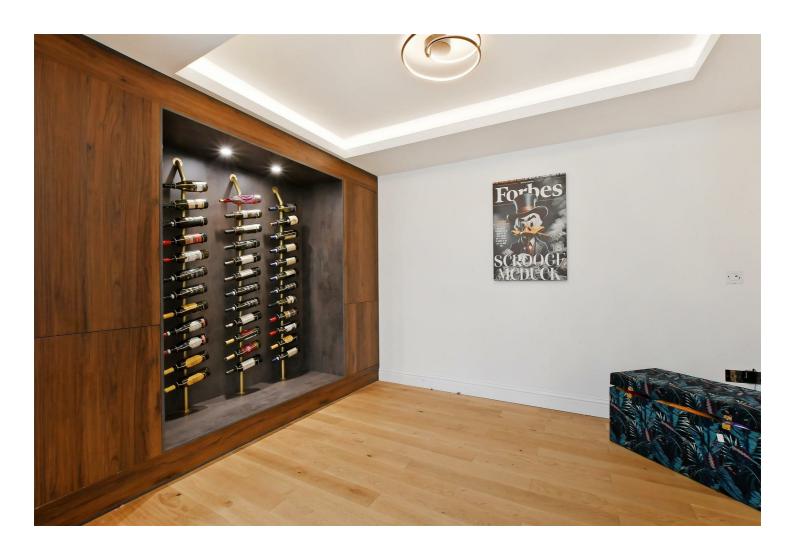

## -from Spencer.

- An incredible extended five bedroomed detached house in immaculate condition
- Large rear extension with huge living dining kitchen space with flexible use areas
- · Two large ground floor living rooms
- Immaculate kitchen with heaps of storage, integrated appliances and large island with seating
- · Utility room and ground floor WC
- Two luxury en-suite bathrooms and a main family bathroom
- · Impressive hallway and landing
- Enclosed garden with patio terrace and lawned garden
- · Off-road parking for several cars
- EPC Rating C potential B. Follow What3Words: carry.boom.filled