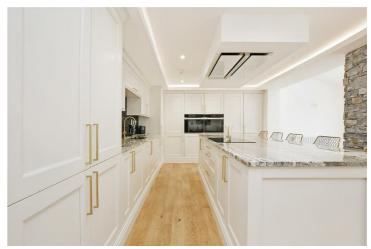

## -from Spencer.

- An incredible extended five bedroomed detached house in immaculate condition
- Large rear extension with huge living dining kitchen space with flexible use areas
- · Two large ground floor living rooms
- Immaculate kitchen with heaps of storage, integrated appliances and large island with seating
- · Utility room and ground floor WC
- Two luxury en-suite bathrooms and a main family bathroom
- · Impressive hallway and landing
- Enclosed garden with patio terrace and lawned garden
- · Off-road parking for several cars
- EPC Rating C potential B. Follow What3Words: carry.boom.filled