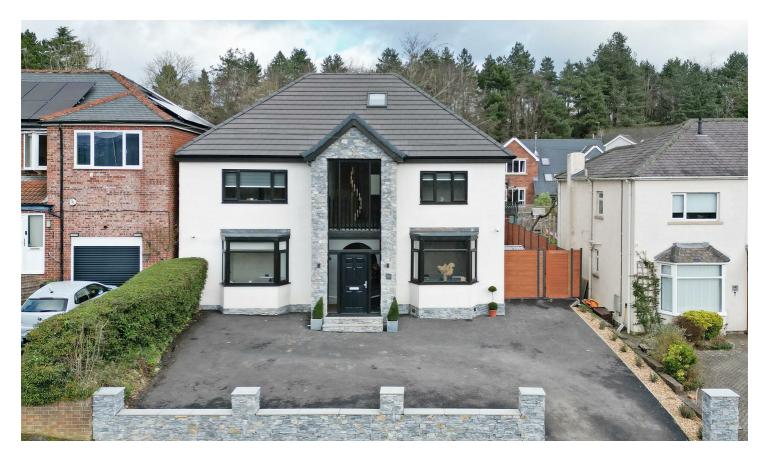

## A sensational five bedroomed property in immaculate condition in Bradway with a lovely garden

## -from Spencer.

- An incredible extended five bedroomed detached house in immaculate condition
- Large rear extension with huge living dining kitchen space with flexible use areas
- · Two large ground floor living rooms
- Immaculate kitchen with heaps of storage, integrated appliances and large island with seating
- · Utility room and ground floor WC
- Two luxury en-suite bathrooms and a main family bathroom
- · Impressive hallway and landing
- Enclosed garden with patio terrace and lawned garden
- · Off-road parking for several cars
- EPC Rating C potential B. Follow What3Words: carry.boom.filled