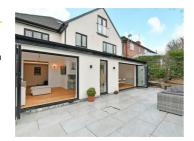

## -from Spencer.

- An incredible extended five bedroomed detached house in immaculate condition
- Large rear extension with huge living dining kitchen space with flexible use areas
- · Two large ground floor living rooms
- Immaculate kitchen with heaps of storage, integrated appliances and large island with seating
- · Utility room and ground floor WC
- Two luxury en-suite bathrooms and a main family bathroom
- · Impressive hallway and landing
- Enclosed garden with patio terrace and lawned garden
- · Off-road parking for several cars
- EPC Rating C potential B. Follow What3Words: carry.boom.filled