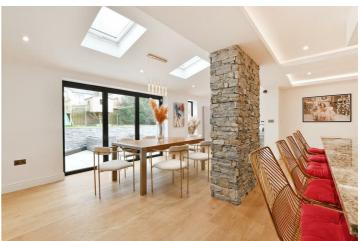

## -from Spencer.

- An incredible extended five bedroomed detached house in immaculate condition
- Large rear extension with huge living dining kitchen space with flexible use areas
- · Two large ground floor living rooms
- Immaculate kitchen with heaps of storage, integrated appliances and large island with seating
- · Utility room and ground floor WC
- Two luxury en-suite bathrooms and a main family bathroom
- · Impressive hallway and landing
- Enclosed garden with patio terrace and lawned garden
- · Off-road parking for several cars
- EPC Rating C potential B. Follow What3Words: carry.boom.filled