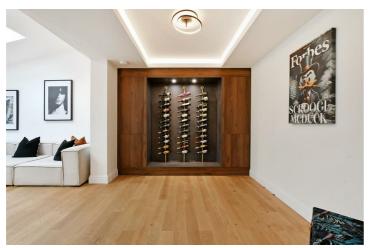

## -from Spencer.

- An incredible extended five bedroomed detached house in immaculate condition
- Large rear extension with huge living dining kitchen space with flexible use areas
- · Two large ground floor living rooms
- Immaculate kitchen with heaps of storage, integrated appliances and large island with seating
- · Utility room and ground floor WC
- Two luxury en-suite bathrooms and a main family bathroom
- · Impressive hallway and landing
- Enclosed garden with patio terrace and lawned garden
- · Off-road parking for several cars
- EPC Rating C potential B. Follow What3Words: carry.boom.filled