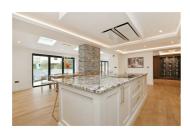

## -from Spencer.

- An incredible extended five bedroomed detached house in immaculate condition
- Large rear extension with huge living dining kitchen space with flexible use areas
- · Two large ground floor living rooms
- Immaculate kitchen with heaps of storage, integrated appliances and large island with seating
- · Utility room and ground floor WC
- Two luxury en-suite bathrooms and a main family bathroom
- · Impressive hallway and landing
- Enclosed garden with patio terrace and lawned garden
- · Off-road parking for several cars
- EPC Rating C potential B. Follow What3Words: carry.boom.filled