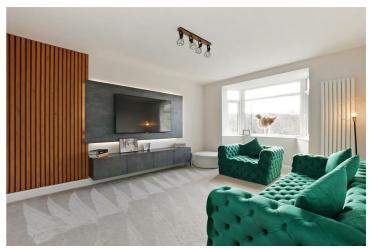

## -from Spencer.

- An incredible extended five bedroomed detached house in immaculate condition
- Large rear extension with huge living dining kitchen space with flexible use areas
- · Two large ground floor living rooms
- Immaculate kitchen with heaps of storage, integrated appliances and large island with seating
- · Utility room and ground floor WC
- Two luxury en-suite bathrooms and a main family bathroom
- · Impressive hallway and landing
- Enclosed garden with patio terrace and lawned garden
- · Off-road parking for several cars
- EPC Rating C potential B. Follow What3Words: carry.boom.filled