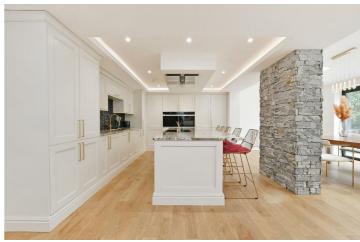

## -from Spencer.

- An incredible extended five bedroomed detached house in immaculate condition
- Large rear extension with huge living dining kitchen space with flexible use areas
- · Two large ground floor living rooms
- Immaculate kitchen with heaps of storage, integrated appliances and large island with seating
- · Utility room and ground floor WC
- Two luxury en-suite bathrooms and a main family bathroom
- · Impressive hallway and landing
- Enclosed garden with patio terrace and lawned garden
- · Off-road parking for several cars
- EPC Rating C potential B. Follow What3Words: carry.boom.filled