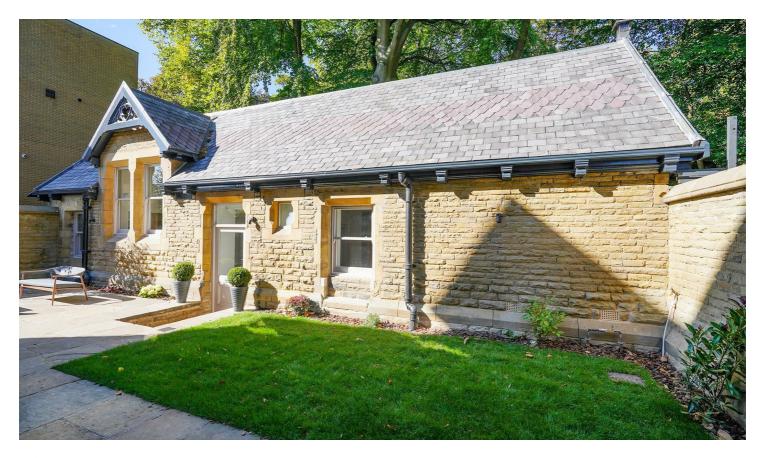

## Buy-

A fully modernised beautiful former lodge in the grounds of a grade II listed building with private courtyard garden

## -from Spencer.

- · Fully renovated former Coach House
- · Two double bedrooms both en-suite
- · Private courtyard garden
- Gated development with electric gates and intercom entry
- · Underfloor heating on the ground floor
- · Secure parking for two cars
- · Electric car charging point EPC Rating C
- Fully renovated and completed in 2022
- Siemens appliances and My Father's Heart Siematic Kitchen
- In the grounds of a historic Grade II listed building