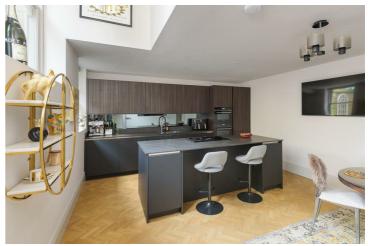

## -from Spencer.

- · Fully renovated former Coach House
- · Two double bedrooms both en-suite
- · Private courtyard garden
- Gated development with electric gates and intercom entry
- · Underfloor heating on the ground floor
- · Secure parking for two cars
- · Electric car charging point EPC Rating C
- Fully renovated and completed in 2022
- Siemens appliances and My Father's Heart Siematic Kitchen
- In the grounds of a historic Grade II listed building