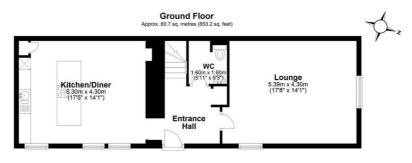

## Floorplan

First Floor Approx. 50.8 sq. metres (547.1 sq. feet)

Total area: approx. 111.5 sq. metres (1200.4 sq. feet)

All measurements are approximate Yorkshire EPC & Floor PLans Ltd Plan produced using PlanUp.