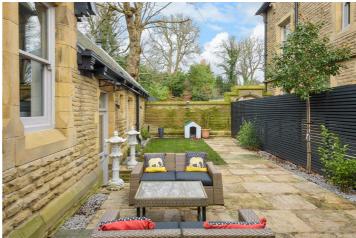

## -from Spencer.

- · Fully renovated former Coach House
- · Two double bedrooms both en-suite
- · Private courtyard garden
- Gated development with electric gates and intercom entry
- · Underfloor heating on the ground floor
- · Secure parking for two cars
- · Electric car charging point EPC Rating C
- Fully renovated and completed in 2022
- Siemens appliances and My Father's Heart Siematic Kitchen
- In the grounds of a historic Grade II listed building