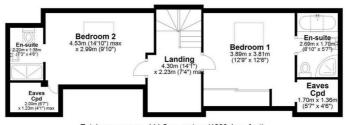

## Floorplan

First Floor Approx. 50.8 sq. metres (547.1 sq. feet)

Total area: approx. 111.5 sq. metres (1200.4 sq. feet)

All measurements are approximate Yorkshire EPC & Floor PLans Ltd Plan produced using PlanUp.