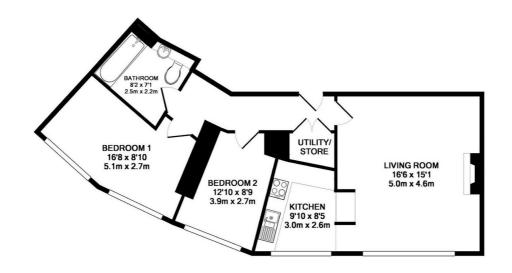

### Floorplan

#### TOTAL APPROX. FLOOR AREA 710 SQ.FT. (66.0 SQ.M.)

Whilst every attempt has been made to ensure the accuracy of the floor plan contained here, measurements of doors, windows, rooms and any other items are approximate and no responsibility is taken for any error, omission, or mis-statement. This plan is for illustrative purposes only and should be used as such by any prospective purchaser. The services, systems and appliances shown have not been tested and no guarantee as to their operability or efficiency can be given. Made with Metropic 2018