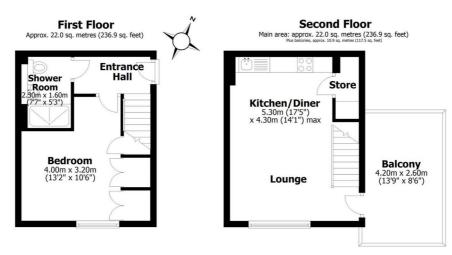

## **Floorplan**

Main area: Approx. 44.0 sq. metres (473.8 sq. feet)

Plus balconies, approx. 10.9 sq. metres (117.5 sq. feet)

All measurements are approximate Yorkshire EPC & Floor PLans Ltd Plan produced using PlanUp.