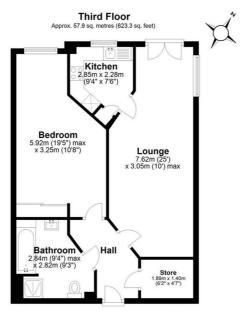

## **Floorplan**

Total area: approx. 57.9 sq. metres (623.3 sq. feet)

All measurements are approximate Yorkshire EPC & Floor Plans Ltd Plan produced using PlanUp.

+44 (0)114 268 3682 info@spencersestateagents.co.uk