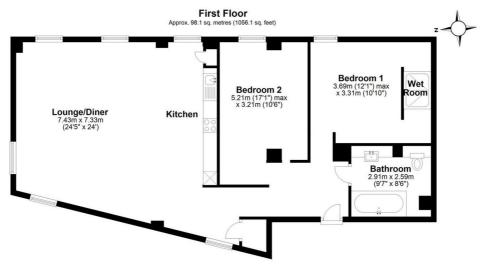

## **Floorplan**

Total area: approx. 98.1 sq. metres (1056.1 sq. feet)

All measurements are approximate Yorkshire EPC & Floor Plans Ltd Plan produced using PlanUp.

+44 (0)114 268 3682 info@spencersestateagents.co.uk