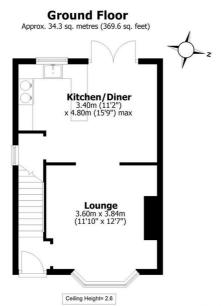

## Floorplan

Total area: approx. 68.4 sq. metres (736.1 sq. feet)

All measurements are approximate Yorkshire EPC & Floor Plans Ltd Plan produced using PlanUp.

Spencer.

+44 (0)114 268 3682 info@spencersestateagents.co.uk 469 Ecclesall Road, Sheffield, S11 8PP SpencersEstateAgents.co.uk