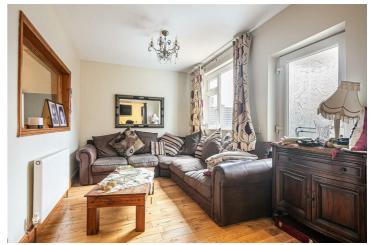

## Buy —

a fabulous extended three bedroomed house in Crookes with en-suite and large reception rooms

- Large extended three bedroomed semidetached house in Crookes
- Side double storey extension creating excellent proportions
- Two living rooms and large dining kitchen with brand new units and appliances
- Access to the rear garden from the dining kitchen which is fully enclosed
- Garden paved with excellent privacy to the rear, drive to the front
- Extended first floor with large bathroom
- · En-suite shower room to bedroom two
- EPC rating
- Excellent school catchment perfect family home
- Lovely road with parking on street and excellent access to Crookes