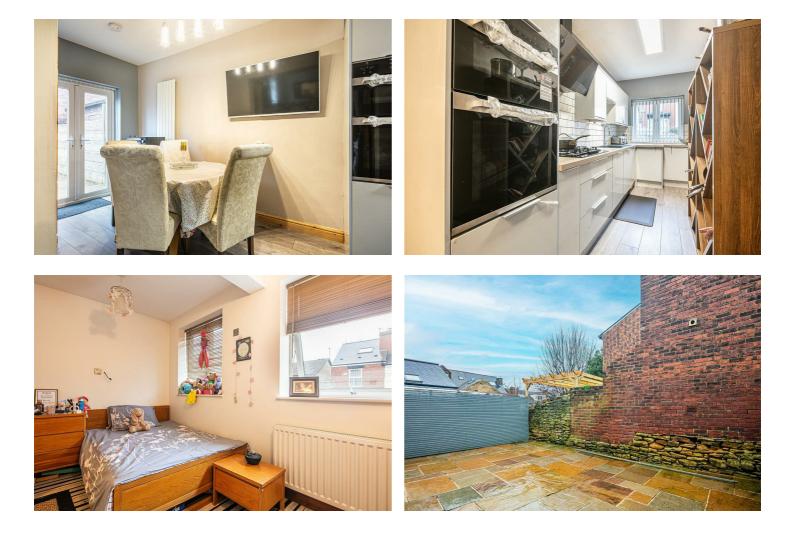

## Buy —

a fabulous extended three bedroomed house in Crookes with en-suite and large reception rooms

- Large extended three bedroomed semidetached house in Crookes
- Side double storey extension creating excellent proportions
- Two living rooms and large dining kitchen with brand new units and appliances
- Access to the rear garden from the dining kitchen which is fully enclosed
- Garden paved with excellent privacy to the rear, drive to the front
- Extended first floor with large bathroom
- · En-suite shower room to bedroom two
- EPC rating
- Excellent school catchment perfect family home
- Lovely road with parking on street and excellent access to Crookes