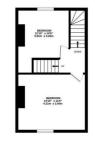

GROUND FLOOR 426 sq.ft. (39.6 sq.m.) approx. 15T FLOOR 324 sq.ft. (30.1 sq.m.) approx. 2ND FLOOR 283 sq.ft. (26.3 sq.m.) approx.

## Floorplan

BEOROOM HECHOOM 4277 13.200 DOWN SCON SCON

2ND FLOOR 266 sq.ft. (24.7 sq.m.) approx.

TOTAL FLOOR AREA: 1022.94.0 (55.0 sg.m.) approx. While very strength the true mask the rest be accuracy of the horizon counted them, mensurements, of door, undoors, sooms and any other tenns are appointed and the responsibility is taken for any recomission or met-anternet. This pain is the tituative purpose on the ray of body the use as the yary prospective purchase. The section is the use of the section of the ray of body them is the section of the section of