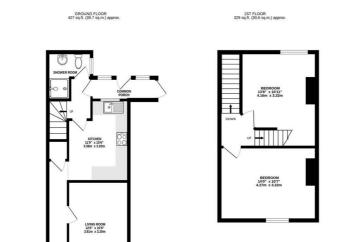

GROUND FLOOR 426 sq.ft. (39.6 sq.m.) approx. 15T FLOOR 324 sq.ft. (30.1 sq.m.) approx. 2ND FLOOR 283 sq.ft. (26.3 sq.m.) approx.

## Floorplan

BEOROOM HECHOOM 4277 13.200 DOWN SCON SCON

2ND FLOOR 266 sq.ft. (24.7 sq.m.) approx.

TOTAL FLOOR AREA: 1022.94.0 (55.0 sg.m.) approx. While very strength the true mask the rest be accuracy of the horizon counted them, mensurements, of door, undoors, sooms and any other tenns are appointed and the responsibility is taken for any recomission or met-anternet. This pain is the tituative purpose on the ray of body the use as the yary prospective purchase. The section is the use of the section of the ray of body them is the section of the section of