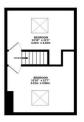

TOTAL FLOOR AREA: 1033 sq.#. (96.0 sq.m.) approx. White every attempt has been made to ensure the accuracy of the floorplan contained here, measurements of doors, windows, soons and any other items are approximate and no responsibility is taken to ravy ensucementory or movements. This instruments and and the instruments of the and the set of the law en-

GROUND FLOOR 426 sq.ft. (39.6 sq.m.) approx. 15T FLOOR 324 sq.ft. (30.1 sq.m.) approx. 2ND FLOOR 283 sq.ft. (26.3 sq.m.) approx.