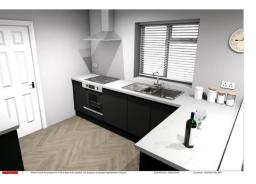

## Buy -

A fantastic new build four bed detached house from Ackroyd & Abbott in Chapeltown

- Detached new build family home
- Four bedrooms
- En-suite to master bedroom
- Garage
- Utility room
- Underfloor heating to the ground floor
- Fully fitted kitchen with quartz worktops
- Solar panels
- TV and data points to all bedrooms
- 10 year warranty