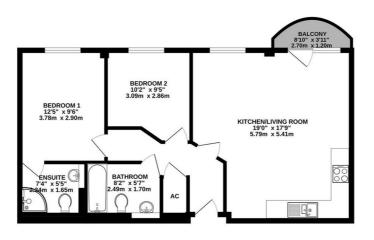

## Floorplan

## 4TH FLOOR FLAT - ROOM HEIGHT = 2.41M

TOTAL FLOOR AREA. 689ea, ft. (64.0 sq. m.) approx.

Whilst every attempt has been made to ensure the accusary of the recopation consistent here. measurements of above, sendows, rooms and any other terms are appreciantele and no responsibility is taken for any enrous, omission or me attempted. This pile in the disturbed purposes of any disturbed for any enrous, onession of me attempted. This pile in the disturbed purposes there are not been tested and no guarantee and to the sendon and the sendon