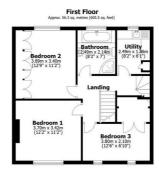

## **Floorplan**

Second Floor

Total area: approx. 161.9 sq. metres (1743.1 sq. feet) All measurements are approximate Yorkshire EPC & Floor Plans Ltd.

+44 (0)114 268 3682 info@spencersestateagents.co.uk 469 Ecclesall Road, Sheffield, S118PP