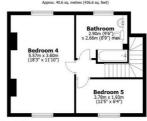

## **Floorplan**

Second Floor

Total area: approx. 161.9 sq. metres (1743.1 sq. feet) All measurements are approximate Yorkshire EPC & Floor Plans Ltd.

+44 (0)114 268 3682 info@spencersestateagents.co.uk 469 Ecclesall Road, Sheffield, S118PP