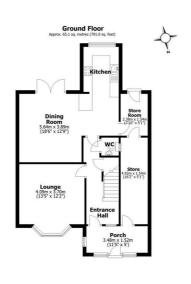

## **Floorplan**

Second Floor

Total area: approx. 161.9 sq. metres (1743.1 sq. feet) All measurements are approximate Yorkshire EPC & Floor Plans Ltd.

+44 (0)114 268 3682 info@spencersestateagents.co.uk 469 Ecclesall Road, Sheffield, S118PP