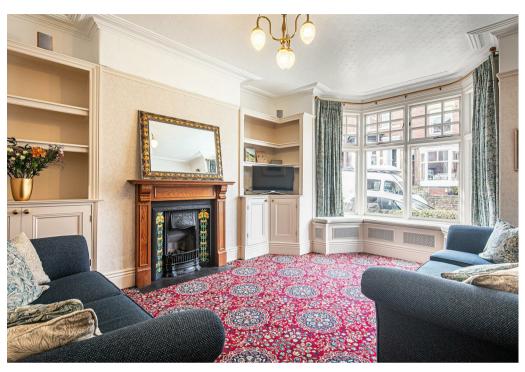

## from Spencer.

- · Available with no chain
- Stunning example of period 5 bedroom semi detached family home with period features remaining
- 5 good sized bedrooms
- Two good sized reception rooms and an orangery to the rear
- Partially converted cellar with possibility of further conversion if required.
- Benefitting Solar panels and a heat source exchanger system.
- Sought after location with good school catchment, ideal for hospitals, universities and commute to city centre.
- Council Tax Band-D
- · EPC rating-D
- What three words///oasis.legend.hints