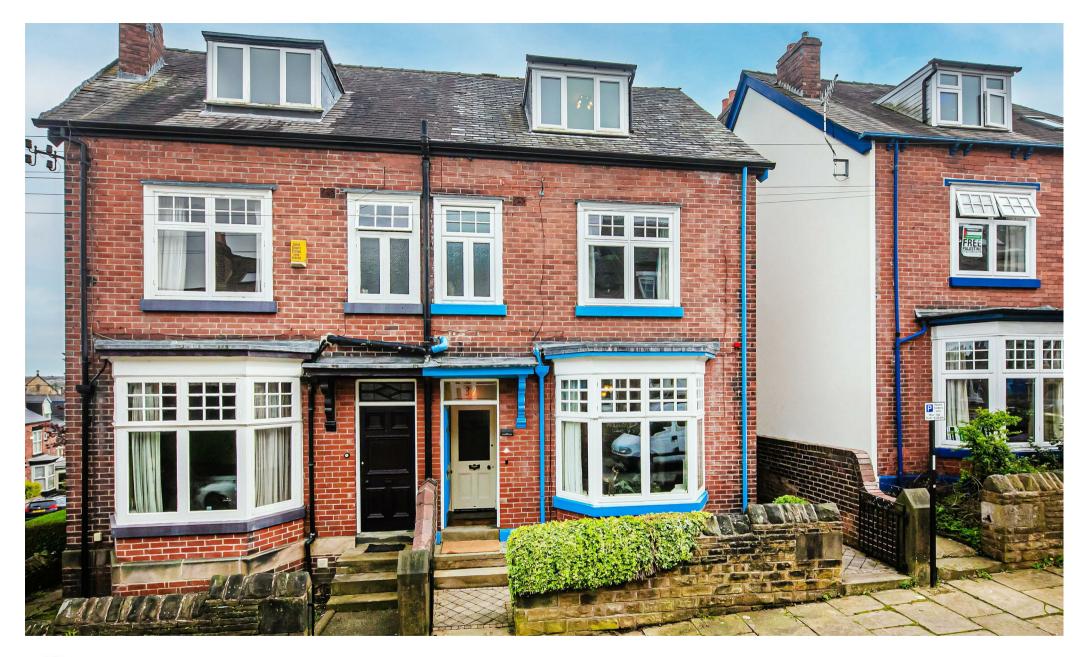

37, Everton Road, Endcliffe, S11 8RY

## **Buy**

a stunning example of a period 5 bedroom semi detached family home with a wealth of period features remaining. Situated ideally for a wealth of good school catchment, ease of commute and on the door step of some of Sheffield's most loved green spaces.

## from Spencer.

- · Available with no chain
- Stunning example of period 5 bedroom semi detached family home with period features remaining
- 5 good sized bedrooms
- Two good sized reception rooms and an orangery to the rear
- Partially converted cellar with possibility of further conversion if required.
- Benefitting Solar panels and a heat source exchanger system.
- Sought after location with good school catchment, ideal for hospitals, universities and commute to city centre.
- Council Tax Band-D
- · EPC rating-D
- What three words///oasis.legend.hints