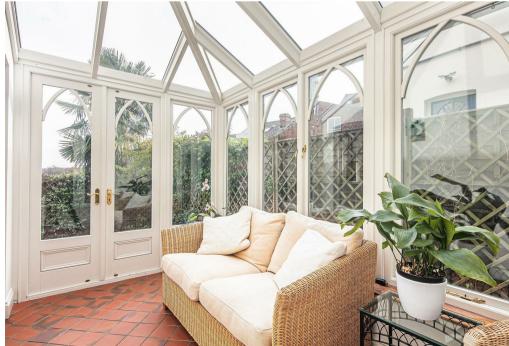

## from Spencer.

- · Available with no chain
- Stunning example of period 5 bedroom semi detached family home with period features remaining
- 5 good sized bedrooms
- Two good sized reception rooms and an orangery to the rear
- Partially converted cellar with possibility of further conversion if required.
- Benefitting Solar panels and a heat source exchanger system.
- Sought after location with good school catchment, ideal for hospitals, universities and commute to city centre.
- Council Tax Band-D
- · EPC rating-D
- What three words///oasis.legend.hints