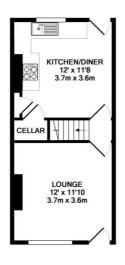

### Floorplan

**GROUND FLOOR** 

1ST FLOOR

#### TOTAL APPROX. FLOOR AREA 764 SQ.FT. (71.0 SQ.M.)

Whilst every attempt has been made to ensure the accuracy of the floor plan contained here, measurements of doors, windows, rooms and any other items are approximate and no responsibility is taken for any error, omission, or mis-statement. This plan is for illustrative purposes only and should be used as such by any prospective purchaser. The services, systems and appliances shown have not been tested and no guarantee as to their operability or efficiency can be given. Made with Medoxiv &COID and the contribution of the