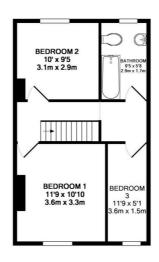

### Floorplan

**GROUND FLOOR** 

1ST FLOOR

#### TOTAL APPROX. FLOOR AREA 764 SQ.FT. (71.0 SQ.M.)

Whilst every attempt has been made to ensure the accuracy of the floor plan contained here, measurements of doors, windows, rooms and any other items are approximate and no responsibility is taken for any error, omission, or mis-statement. This plan is for illustrative purposes only and should be used as such by any prospective purchaser. The services, systems and appliances shown have not been tested and no guarantee as to their operability or efficiency can be given. Made with Medoxiv &COID and the contribution of the