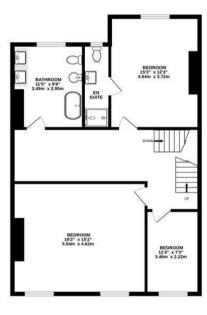

## Floorplan -

CONVERTED CELLARS CEILING HEIGHT 2.23 M 877 sq.ft. (81.5 sq.m.) approx

STORE
157" x 127"
4.64m x 3.72m

STORE
1810" x 132"
5.72m x 4.64m

CINEMA
197" x 157"
5.54m x 4.62m

STORE
74" x 73"
2.24m x 2.22m

GROUND FLOOR CEILING HEIGHT 3.31 M 885 sq.ft. (82.3 sq.m.) approx.

1ST FLOOR CEILING HEIGHT 2.96 M 889 sq.ft. (82.6 sq.m.) approx.

2ND FLOOR CEILING HEIGHT 2.65 M 889 sq.ft. (82.6 sq.m.) approx.

TOTAL FLOOR AREA: 3541 sq.ft. (328.9 sq.m.) approx.

Whilst every attempt has been made to ensure the accuracy of the floorplan contained here, measurements of doors, windows, rooms and any other items are approximate and no responsibility is taken for any error, omission or mis-statement. This plan is for illustrative purposes only and should be used as such by any prospective purchaser. The services, systems and appliances shown have not been tested and no guarantee as to their operability or efficiency can be given.