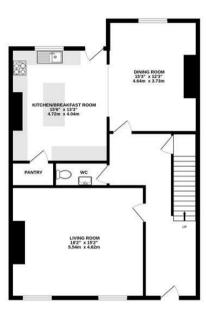

## Floorplan -

CONVERTED CELLARS CEILING HEIGHT 2.23 M 877 sq.ft. (81.5 sq.m.) approx

STORE
157" x 127"
4.64m x 3.72m

STORE
1810" x 132"
5.72m x 4.64m

CINEMA
197" x 157"
5.54m x 4.62m

STORE
74" x 73"
2.24m x 2.22m

GROUND FLOOR CEILING HEIGHT 3.31 M 885 sq.ft. (82.3 sq.m.) approx.

1ST FLOOR CEILING HEIGHT 2.96 M 889 sq.ft. (82.6 sq.m.) approx.

2ND FLOOR CEILING HEIGHT 2.65 M 889 sq.ft. (82.6 sq.m.) approx.

TOTAL FLOOR AREA: 3541 sq.ft. (328.9 sq.m.) approx.

Whilst every attempt has been made to ensure the accuracy of the floorplan contained here, measurements of doors, windows, rooms and any other items are approximate and no responsibility is taken for any error, omission or mis-statement. This plan is for illustrative purposes only and should be used as such by any prospective purchaser. The services, systems and appliances shown have not been tested and no guarantee as to their operability or efficiency can be given.