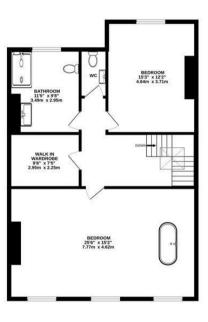

## Floorplan -

CONVERTED CELLARS CEILING HEIGHT 2.23 M 877 sq.ft. (81.5 sq.m.) approx

STORE
157" x 127"
4.64m x 3.72m

STORE
1810" x 132"
5.72m x 4.64m

CINEMA
197" x 157"
5.54m x 4.62m

STORE
74" x 73"
2.24m x 2.22m

GROUND FLOOR CEILING HEIGHT 3.31 M 885 sq.ft. (82.3 sq.m.) approx.

1ST FLOOR CEILING HEIGHT 2.96 M 889 sq.ft. (82.6 sq.m.) approx.

2ND FLOOR CEILING HEIGHT 2.65 M 889 sq.ft. (82.6 sq.m.) approx.

TOTAL FLOOR AREA: 3541 sq.ft. (328.9 sq.m.) approx.

Whilst every attempt has been made to ensure the accuracy of the floorplan contained here, measurements of doors, windows, rooms and any other items are approximate and no responsibility is taken for any error, omission or mis-statement. This plan is for illustrative purposes only and should be used as such by any prospective purchaser. The services, systems and appliances shown have not been tested and no guarantee as to their operability or efficiency can be given.