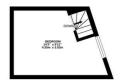

## Floorplan

CELLAR 192 sq.ft. (17.8 sq.m.) approx.

TORILAD. THE LADIA TANK A LADIA GROUND FLOOR 296 sq.ft. (27.5 sq.m.) approx

1ST FLOOR 294 sq.ft. (27.3 sq.m.) approx.

2ND FLOOR 124 sq.ft. (11.5 sq.m.) approx.

TOTAL FLOOR AREA: 715sq.ft. (66.4 sq.m.) approx.

Whilst every attempt has been made to ensure the accuracy of the floorplan contained here, measurements of doors, windows, rooms and any other items are approximate and no responsibility is taken for any error, omission or mis-statement. This plan is for illustrative purposes only and should be used as such by any prospective purchaser. The services, systems and appliances shown have not been tested and no guarantee as to their operability or efficiency can be given.