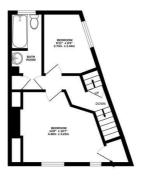

## Floorplan

CELLAR 192 sq.ft. (17.8 sq.m.) approx.

TORILAD. THE LADIA TANK A LADIA GROUND FLOOR 296 sq.ft. (27.5 sq.m.) approx

1ST FLOOR 294 sq.ft. (27.3 sq.m.) approx.

2ND FLOOR 124 sq.ft. (11.5 sq.m.) approx.

TOTAL FLOOR AREA: 715sq.ft. (66.4 sq.m.) approx.

Whilst every attempt has been made to ensure the accuracy of the floorplan contained here, measurements of doors, windows, rooms and any other items are approximate and no responsibility is taken for any error, omission or mis-statement. This plan is for illustrative purposes only and should be used as such by any prospective purchaser. The services, systems and appliances shown have not been tested and no guarantee as to their operability or efficiency can be given.