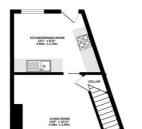

## Floorplan

CELLAR 192 sq.ft. (17.8 sq.m.) approx.

TORILAD. THE LADIA TANK A LADIA GROUND FLOOR 296 sq.ft. (27.5 sq.m.) approx

1ST FLOOR 294 sq.ft. (27.3 sq.m.) approx.

2ND FLOOR 124 sq.ft. (11.5 sq.m.) approx.

TOTAL FLOOR AREA: 715sq.ft. (66.4 sq.m.) approx.

Whilst every attempt has been made to ensure the accuracy of the floorplan contained here, measurements of doors, windows, rooms and any other items are approximate and no responsibility is taken for any error, omission or mis-statement. This plan is for illustrative purposes only and should be used as such by any prospective purchaser. The services, systems and appliances shown have not been tested and no guarantee as to their operability or efficiency can be given.