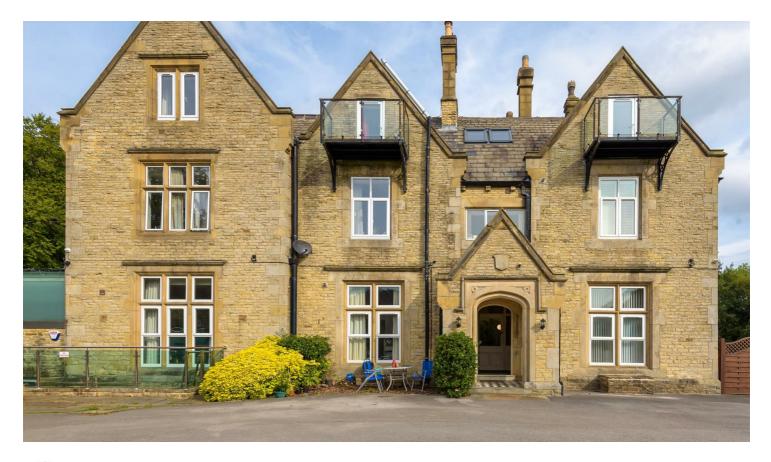

## Rent -

Available from May 2025 is this stunning furnished, 2 bedroom Apartment in Dore

- AVAILABLE MAY 2025.
- Impressive ground floor
  apartment
- · Huge oak paneled living room
- Holding Deposit £345
- Security Deposit £1730
- Minimum 12 Month Tenancy
- · Council Tax Band D
- Two Off Road Parking Spaces
- Furnished
- EPC Rating D