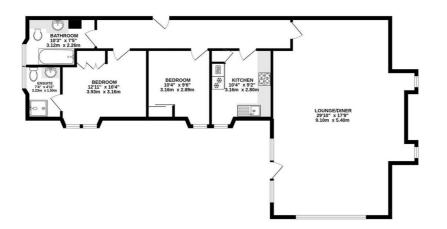

Floorplan

## GROUND FLOOR 1140 sq.ft. (105.9 sq.m.) approx.

TOTAL FLOOD AREA: 1140 49, dt, (105.9 49, m), approx. White very stamba been much be entre be accuracy of the topolaric octained here, measurements of does, webow, noons and any other terms are apportant and no responsibility is taken for any error, conscion on mix-statement. This fails not it Mustather purposes and and build build as used as using any prospective purchaser. The stretce, systemic and applications shown on their or the rest and any applications and the stretce systemic and applications from their or the rest and any applications and the stretce systemic and applications and applications and applications and applications and the stretce systemic and applications and applications and applications and applications and the stretce systemic and applications a