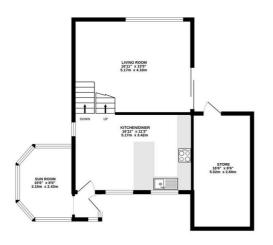

## Floorplan

SPLIT LEVEL GROUND FLOOR 651 sq.ft. (60.5 sq.m.) approx. SPLIT LEVEL 1ST FLOOR 559 sq.ft. (51.9 sq.m.) approx.

TOTAL FLOOR AREA: 929sq.ft. (86.3 sq.m.) approx.

Whilst every attempt has been made to ensure the accuracy of the Boostan contained been, measurements of doors, worknown, rooms and any expensional and on expositionally in state for every, omission or mis-statement. This plan is for illustrative purposes only and should be used as such by any prospective purchaser. The service systems and applicances shown have not been tested and no guarantee as to not been expensively of the property of th