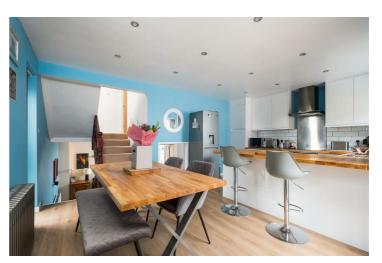

## -from Spencer.

- Three bedroom link detached home
- Open plan kitchen diner and conservatory
- · Separate lounge with woodburner
- Three good sized bedrooms and family bathroom
- · Stunning views
- · Garage and off street parking
- · Quiet cul de sac location
- · Council Tax Band-C
- EPC Rating-C
- What3Words///cabin.cheat.quest