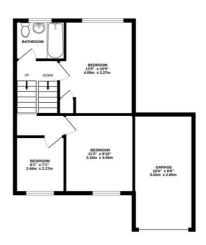

## Floorplan

SPLIT LEVEL GROUND FLOOR 651 sq.ft. (60.5 sq.m.) approx. SPLIT LEVEL 1ST FLOOR 559 sq.ft. (51.9 sq.m.) approx.

TOTAL FLOOR AREA: 929sq.ft. (86.3 sq.m.) approx.

Whilst every attempt has been made to ensure the accuracy of the Boostan contained been, measurements of doors, worknown, rooms and any expensional and on expositionally in state for every, omission or mis-statement. This plan is for illustrative purposes only and should be used as such by any prospective purchaser. The service systems and applicances shown have not been tested and no guarantee as to not been expensively of the property of th