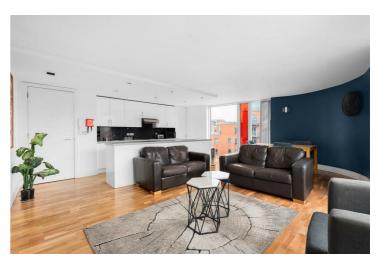

## Buy-

this well presented and proportioned two double bedroom, fourth floor city centre apartment with car parking space included.

## from Spencer.

- · Available with no chain
- · Modern and well presented
- Two double bedrooms with fitted wardrobes
- · Bathroom & Shower room
- Good sized open plan living space with excellent views across the city
- · Utility store cupboard
- Undercroft car parking space included
- . Council Tax Band-C
- EPC Rating-C
- What3words///wing.posts.offers