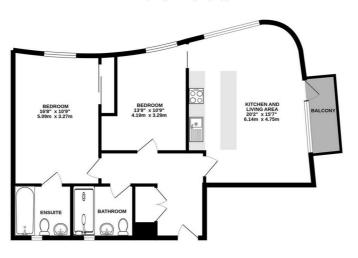

## Floorplan

FOURTH FLOOR CEILING HEIGHT 2.4M 786 sq.ft. (73.1 sq.m.) approx.

TOTAL FLOOR AREA: 786 sq.ft. (73.1 sq.m.) approx.

White every attempt has been made to ensure the accuracy of the floorigan contained here, measurements of doors, widows, nooses and any other tiers use approximate and no responsibility in taken for any error, and the state of the state of