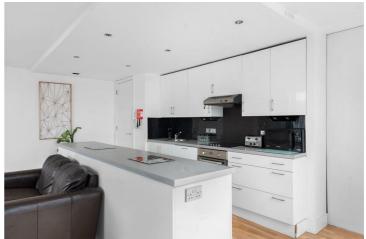

## from Spencer.

- · Available with no chain
- · Modern and well presented
- Two double bedrooms with fitted wardrobes
- · Bathroom & Shower room
- Good sized open plan living space with excellent views across the city
- · Utility store cupboard
- Undercroft car parking space included
- . Council Tax Band-C
- EPC Rating-C
- What3words///wing.posts.offers