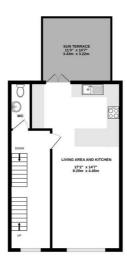

## Floorplan -

GROUND FLOOR at 45 ft (4.3 45 m.) approx accord (applicate) whose

200 H,000 637 to \$ (82 to 9) 400 to

TOTAL FLOOR AREA: 1959 sq.ft. (89.1 sq.m.) approx.

Whilst every attempt that been made in sense the excussey of the floogrand constant here, inclusiversends of doors, involved, norms and any other teen are approximate and no reproducibly in taken for any error, emission of mis-standered. This plant is the floor any error, prospective purchaser. The services, systems and appliances shown have not been tested and no guarantee as to the region of the services and the services of the services and the services of the services and the services are services as to the region of the services and the services are services as to the region of the services and the services are services.