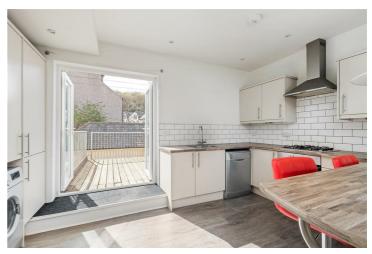

## Rent

this spacious and well presented two double bedroom duplex first floor apartment with its own private entrance and roof terrace balcony out door area.

## —from Spencer.

- Available Now
- Two double bedroom first floor duplex apartment
- Open plan living space with fitted kitchen
- Private balcony / roof terrace area
- Security Deposit £1095
- Holding Deposit £215
- . Council Tax Band A / EPC Rating D
- · Separate WC
- · Private entrance
- What3words///vine.washed.dawn