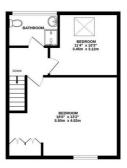

## Floorplan -

GROUND FLOOR at 45 ft (4.3 45 m.) approx accord (applicate) whose

200 H,000 637 to \$ (82 to 9) 400 to

TOTAL FLOOR AREA: 1959 sq.ft. (89.1 sq.m.) approx.

Whilst every attempt that been made in sense the excussey of the floogrand constant here, inclusiversends of doors, involved, norms and any other teen are approximate and no reproducibly in taken for any error, emission of mis-standered. This plant is the floor any error, prospective purchaser. The services, systems and appliances shown have not been tested and no guarantee as to the region of the services and the services of the services and the services of the services and the services are services as to the region of the services and the services are services as to the region of the services and the services are services.