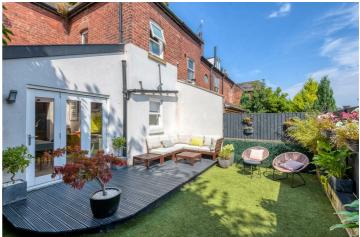

## Buy —

a beautifully presented three bedroom end terrace property in Nether Edge.

- Beautifully presented and maintained
- Stone fronted traditional end terrace property
- Three double bedrooms
- Separate sitting room
- Open plan and well fitted kitchen diner
- Enclosed and low maintenance rear garden
- Superb and highly sought after location
- Council Tax C
- EPC E
- What3words///courier.wisdom.vet: