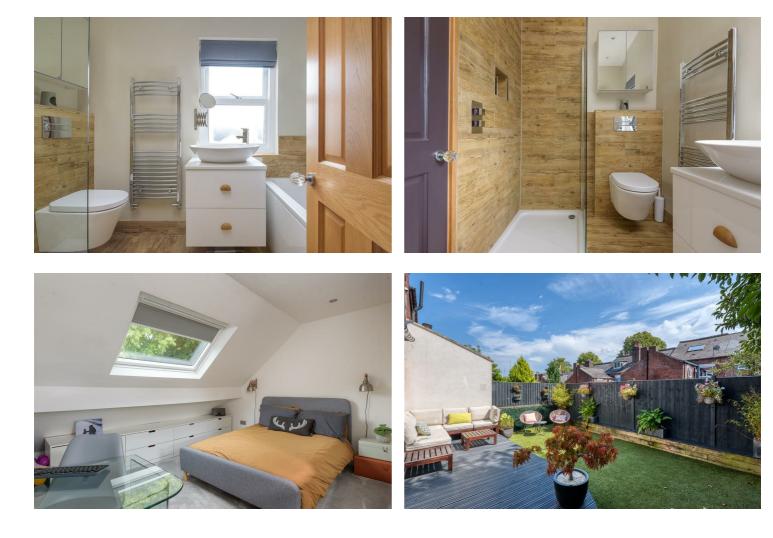

## Buy —

a beautifully presented three bedroom end terrace property in Nether Edge.

- Beautifully presented and maintained
- Stone fronted traditional end terrace property
- Three double bedrooms
- Separate sitting room
- Open plan and well fitted kitchen diner
- Enclosed and low maintenance rear garden
- Superb and highly sought after location
- Council Tax C
- EPC E
- What3words///courier.wisdom.vet: