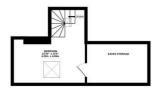

## Floorplan -

BASEMENT 255 sq.ft. (23.7 sq.m.) approx

GROUND FLOOR CEILING 2.5 M 508 sq.tt. (47.2 sq.m.) approx.

2ND FLOOR CEILING HEIGHT 2.25 M 232 sq.ft. (21.6 sq.m.) approx

## TOTAL FLOOR AREA : 1402 sq.ft. (130.2 sq.m.) approx.

Whils every attempt has been made to ensure the accuracy of the floorplan contained here, measurements of doors, windows, crooms and any other tiems are approximate and no responsibility is taken for any error, omission or mis-statement. This plan is for illustrative purposes only and should be used as such by any prospective purchaser. The services, systems and appliances shown have not been tested and no guarantee as to their operability or efficiency can be given. Made with Werooks ©2024