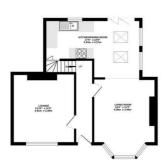

## Floorplan -

BASEMENT 255 sq.ft. (23.7 sq.m.) approx

GROUND FLOOR CEILING 2.5 M 508 sq.tt. (47.2 sq.m.) approx.

2ND FLOOR CEILING HEIGHT 2.25 M 232 sq.ft. (21.6 sq.m.) approx

## TOTAL FLOOR AREA : 1402 sq.ft. (130.2 sq.m.) approx.

Whils every attempt has been made to ensure the accuracy of the floorplan contained here, measurements of doors, windows, crooms and any other tiems are approximate and no responsibility is taken for any error, omission or mis-statement. This plan is for illustrative purposes only and should be used as such by any prospective purchaser. The services, systems and appliances shown have not been tested and no guarantee as to their operability or efficiency can be given. Made with Werooks ©2024