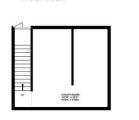

## Floorplan -

BASEMENT 255 sq.ft. (23.7 sq.m.) approx

GROUND FLOOR CEILING 2.5 M 508 sq.tt. (47.2 sq.m.) approx.

2ND FLOOR CEILING HEIGHT 2.25 M 232 sq.ft. (21.6 sq.m.) approx

## TOTAL FLOOR AREA : 1402 sq.ft. (130.2 sq.m.) approx.

Whils every attempt has been made to ensure the accuracy of the floorplan contained here, measurements of doors, windows, crooms and any other tiems are approximate and no responsibility is taken for any error, omission or mis-statement. This plan is for illustrative purposes only and should be used as such by any prospective purchaser. The services, systems and appliances shown have not been tested and no guarantee as to their operability or efficiency can be given. Made with Werooks ©2024