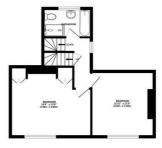

## Floorplan -

BASEMENT 255 sq.ft. (23.7 sq.m.) approx

GROUND FLOOR CEILING 2.5 M 508 sq.tt. (47.2 sq.m.) approx.

2ND FLOOR CEILING HEIGHT 2.25 M 232 sq.ft. (21.6 sq.m.) approx

## TOTAL FLOOR AREA : 1402 sq.ft. (130.2 sq.m.) approx.

Whils every attempt has been made to ensure the accuracy of the floorplan contained here, measurements of doors, windows, crooms and any other tiems are approximate and no responsibility is taken for any error, omission or mis-statement. This plan is for illustrative purposes only and should be used as such by any prospective purchaser. The services, systems and appliances shown have not been tested and no guarantee as to their operability or efficiency can be given. Made with Werooks ©2024