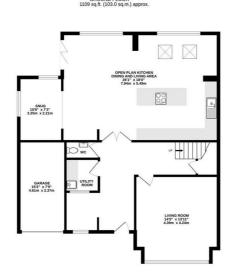

## Floorplan

GROUND FLOOR

TOTAL FLOOR AREA: 1780 sq.ft, (1654 sq.m.) approx.
Whits every stempt has been made to ensure the accuracy of the floorigan contained here, measurement of doors, windows, norms and any other items are apparatured to floors, windows, norms and any other items, are apparatured to floor, since the stem of the state of