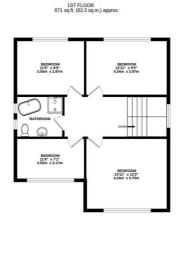

## Floorplan

GROUND FLOOR

TOTAL FLOOR AREA: 1780 sq.ft, (1654 sq.m.) approx.
Whits every stempt has been made to ensure the accuracy of the floorigan contained here, measurement of doors, windows, norms and any other items are apparatured to floors, windows, norms and any other items, are apparatured to floor, since the stem of the state of