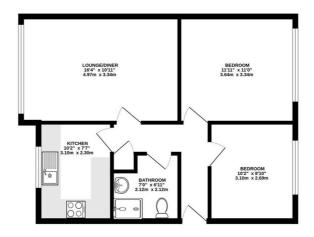

## Floorplan

## GROUND FLOOR 579 sq.ft. (53.8 sq.m.) approx.

TOTAL FLOOR AREA: 579 sq.ft. (\$3.8 sq.m.) approx. White every attempt has been made to ensure the sociality of the floorpist contained from made in sensor enter sociality of the floorpist contained from made in contained in the statement. The floor for the floorpist contained so which yet any prespective purchaser. The sensor, systems and appliances shown have not been tested and no guarant as to them operating or efficiency can be given.