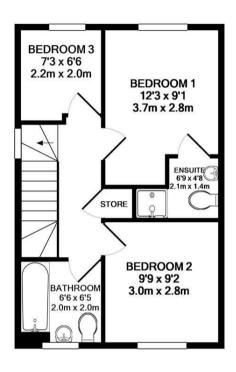

## Floorplan -

**GROUND FLOOR** 

1ST FLOOR

## TOTAL APPROX. FLOOR AREA 786 SQ.FT. (73.0 SQ.M.)

Whilst every attempt has been made to ensure the accuracy of the floor plan contained here, measurements of doors, windows, rooms and any other items are approximate and no responsibility is taken for any error, omission, or mis-statement. This plan is for illustrative purposes only and should be used as such by any prospective purchaser. The services, systems and appliances shown have not been tested and no guarantee as to their operability or efficiency can be given