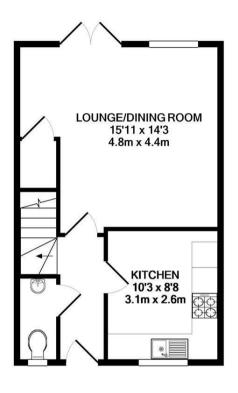

## Floorplan -

**GROUND FLOOR** 

1ST FLOOR

## TOTAL APPROX. FLOOR AREA 786 SQ.FT. (73.0 SQ.M.)

Whilst every attempt has been made to ensure the accuracy of the floor plan contained here, measurements of doors, windows, rooms and any other items are approximate and no responsibility is taken for any error, omission, or mis-statement. This plan is for illustrative purposes only and should be used as such by any prospective purchaser. The services, systems and appliances shown have not been tested and no guarantee as to their operability or efficiency can be given