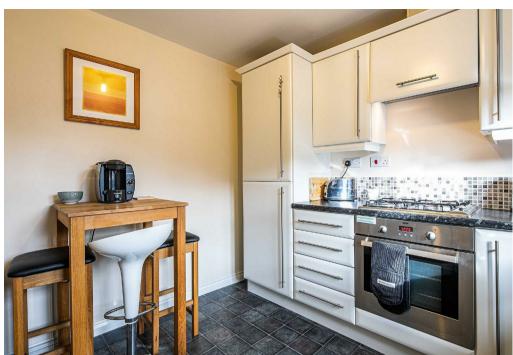

## from Spencer.

- No onward chain
- Three bedrooms
- Two bathrooms
- Spacious living room
- Downstairs WC
- · Well appointed kitchen
- Superb views to the rear
- · Close to amenities
- · Gas central heating
- Double glazed