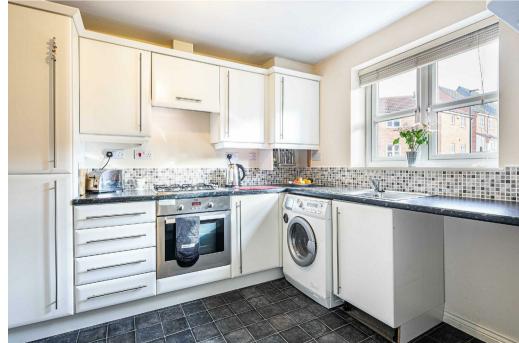

## from Spencer.

- No onward chain
- Three bedrooms
- Two bathrooms
- Spacious living room
- Downstairs WC
- · Well appointed kitchen
- Superb views to the rear
- · Close to amenities
- · Gas central heating
- Double glazed