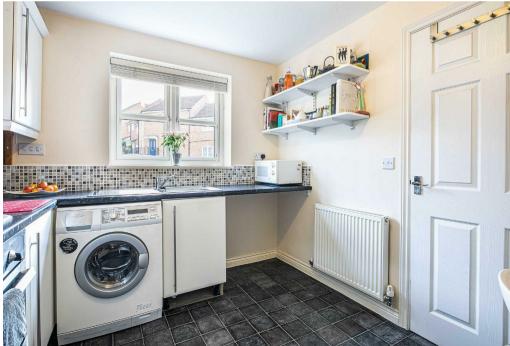

## from Spencer.

- No onward chain
- Three bedrooms
- Two bathrooms
- Spacious living room
- Downstairs WC
- · Well appointed kitchen
- Superb views to the rear
- · Close to amenities
- · Gas central heating
- Double glazed