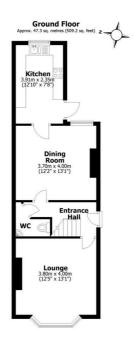

## **Floorplan**

Total area: approx. 125.3 sq. metres (1348.5 sq. feet)

All measurements are approximate
Yorkshite EPC & Floor Plans Ltd
Plan produced using Plantle.

Spencer.

+44 (0)114 268 3682 info@spencersestateagents.co.uk 469 Ecclesall Road Sheffield S118P