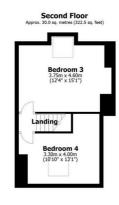

## **Floorplan**

Total area: approx. 125.3 sq. metres (1348.5 sq. feet)

All measurements are approximate
Yorkshite EPC & Floor Plans Ltd
Plan produced using Plantle.

Spencer.

+44 (0)114 268 3682 info@spencersestateagents.co.uk 469 Ecclesall Road Sheffield S118P