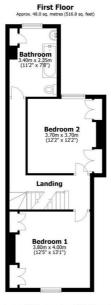

## **Floorplan**

Total area: approx. 125.3 sq. metres (1348.5 sq. feet)

All measurements are approximate
Yorkshite EPC & Floor Plans Ltd
Plan produced using Plantle.

Spencer.

+44 (0)114 268 3682 info@spencersestateagents.co.uk 469 Ecclesall Road Sheffield S118P