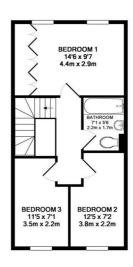

## Floorplan

GROUND FLOOR

1ST FLOOR

2ND FLOOR

## THE GARAGE IS NOT INCLUDED IN THE TOTAL FLOOR AREA TOTAL APPROX. FLOOR AREA 1012 SQ.FT. (94.0 SQ.M.)

Whilst every altempt has been made to ensure the accuracy of the floor plan contained here, measurements of doors, windows, rooms and any other items are approximate and no responsibility is taken for any error, omission, or mis-atainement. This plan is for illustrative purposes only and should be used as such by any prospective purchaser. The services, systems and appliances shown have to been tested and no guarantee as to their operability or efficiency can be given. Made with Methonic (2011)