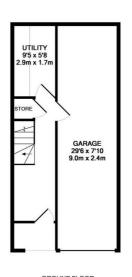

## Floorplan

GROUND FLOOR

1ST FLOOR

2ND FLOOR

## THE GARAGE IS NOT INCLUDED IN THE TOTAL FLOOR AREA TOTAL APPROX. FLOOR AREA 1012 SQ.FT. (94.0 SQ.M.)

Whilst every altempt has been made to ensure the accuracy of the floor plan contained here, measurements of doors, windows, rooms and any other items are approximate and no responsibility is taken for any error, omission, or mis-atainement. This plan is for illustrative purposes only and should be used as such by any prospective purchaser. The services, systems and appliances shown have to been tested and no guarantee as to their operability or efficiency can be given. Made with Methonic (2011)