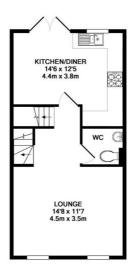

## Floorplan

GROUND FLOOR

1ST FLOOR

2ND FLOOR

## THE GARAGE IS NOT INCLUDED IN THE TOTAL FLOOR AREA TOTAL APPROX. FLOOR AREA 1012 SQ.FT. (94.0 SQ.M.)

Whilst every altempt has been made to ensure the accuracy of the floor plan contained here, measurements of doors, windows, rooms and any other items are approximate and no responsibility is taken for any error, omission, or mis-atainement. This plan is for illustrative purposes only and should be used as such by any prospective purchaser. The services, systems and appliances shown have to been tested and no guarantee as to their operability or efficiency can be given. Made with Methonic (2011)