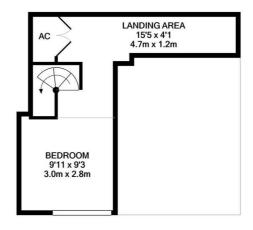

## **Floorplan**

**GROUND FLOOR** 

MEZZANINE 1ST FLOOR

## TOTAL APPROX. FLOOR AREA 592 SQ.FT. (55.0 SQ.M.)

Whilst every attempt has been made to ensure the accuracy of the floor plan contained here, measurements of doors, windows, rooms and any other items are approximate and no responsibility is taken for any eror, omission, or mis-statement. This plan is for illustrative purposes only and should be used as such by any prospective purchaser. The services, systems and appliances shown have not been tested and no guarantee as to their operability or efficiency can be given as to their operability or efficiency can be given.