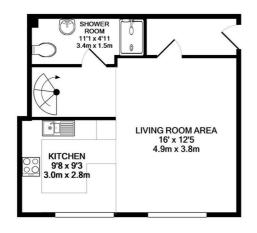

## **Floorplan**

**GROUND FLOOR** 

MEZZANINE 1ST FLOOR

## TOTAL APPROX. FLOOR AREA 592 SQ.FT. (55.0 SQ.M.)

Whilst every attempt has been made to ensure the accuracy of the floor plan contained here, measurements of doors, windows, rooms and any other items are approximate and no responsibility is taken for any eror, omission, or mis-statement. This plan is for illustrative purposes only and should be used as such by any prospective purchaser. The services, systems and appliances shown have not been tested and no guarantee as to their operability or efficiency can be given as to their operability or efficiency can be given.