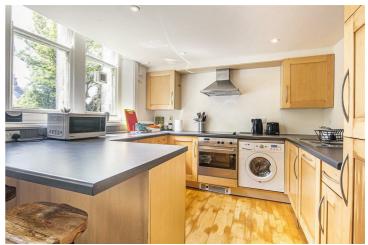

## Buy ·

this fabulous, quirky studio apartment which forms part of this landmark building within the sought after area of Broomhill

## from Spencer.

- No onward chain/vacant possesion
- · Ground floor studio apartment
- · High ceilings and period features
- Stunning building in a conservation area
- · Former school conversion
- · Allocated off road parking
- · Neutral décor throughout
- · Electric heating/EPC rating D
- · Sought after location
- · Fantastic amenities