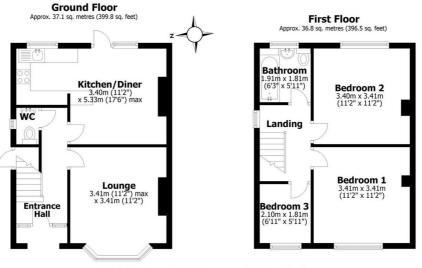

Offers Around £350,000

Floorplan

## Total area: approx. 74.0 sq. metres (796.3 sq. feet)

All measurements are approximate Yorkshire EPC & Floor Plans Ltd Plan produced using PlanUp.