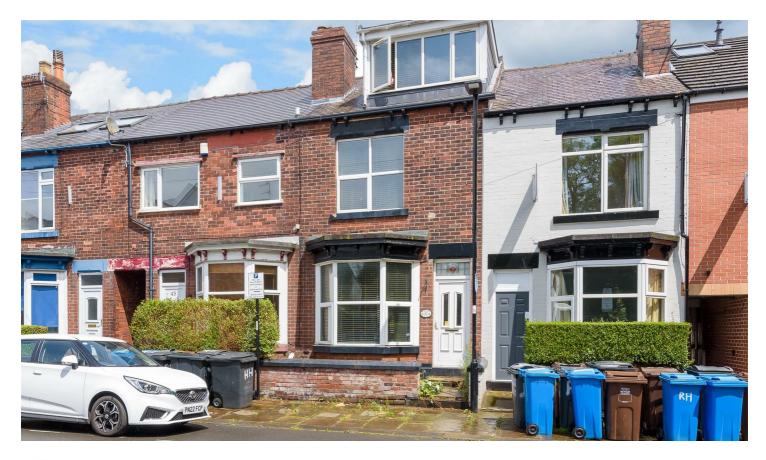

47, Rosedale Road, Ecclesall Road, S118NW

Buy — A five bed HMO investment property in S11 let for 23/24

- Five bed HMO property
- Two bathrooms
- · Private garden
- Great location
- Current income £21,320
- No chain
- Let until 30th June 2024
- · Gas central heating
- Double glazing
- Permit parking on street

Offers Around **£275,000** 