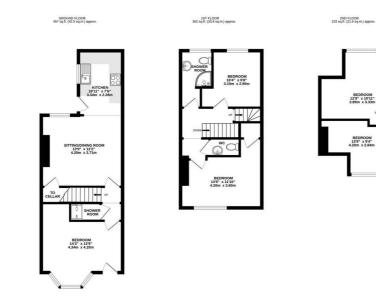

## Floorplan

TOTAL FLOOR AREA: 1052 sg.ft. (97.7 sg.m.) approx. White every attempt has been made to ensure the accuracy of the thospian contained here, measurements of code, whited here to be an application of the thospian of the thospian been for any ensure prospective purchase. The services, systems and applications shown have not been tested and no as to ther operating of the service purchase.