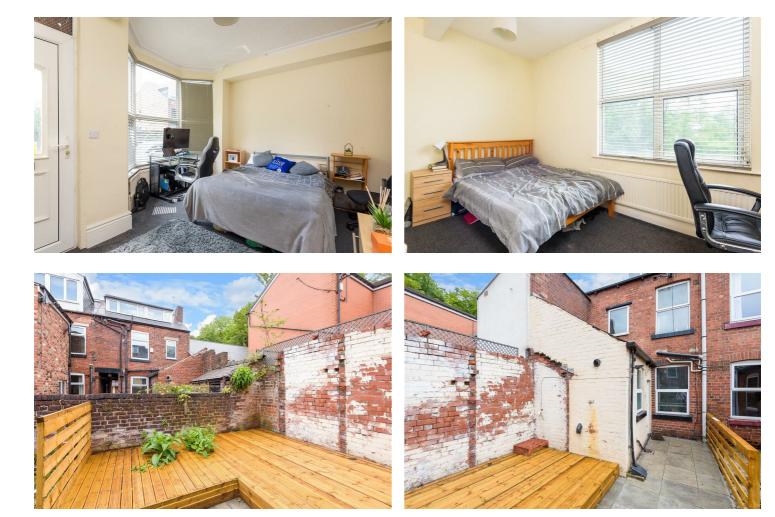

47, Rosedale Road, Ecclesall Road, S118NW

Buy — A five bed HMO investment property in S11 let for 23/24

- Five bed HMO property
- Two bathrooms
- · Private garden
- Great location
- Current income £21,320
- No chain
- Let until 30th June 2024
- · Gas central heating
- Double glazing
- Permit parking on street