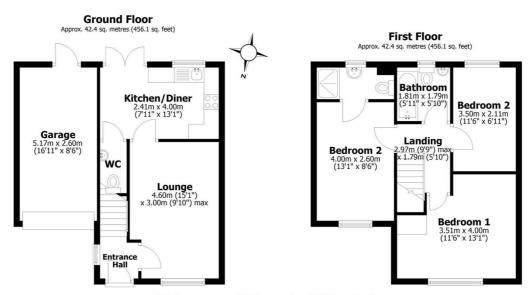

## Floorplan

Total area: approx. 84.8 sq. metres (912.3 sq. feet)

All measurements are approximate Yorkshire EPC & Floor Plans Ltd Plan produced using PlanUp.

+44 (0)114 268 3682 info@spencersestateagents.co.uk